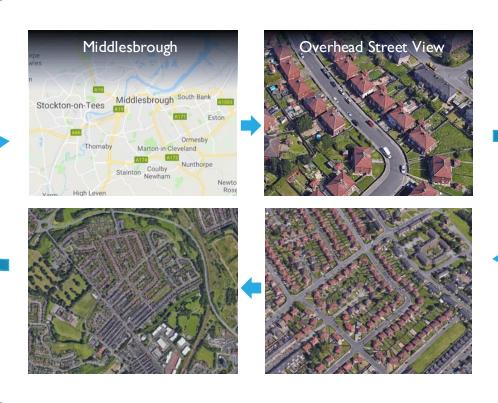

H8 PROPERTY TYPE
SEMI-DETACHED
3-BEDROOMS

NORTH EAST ENGLAND MIDDLESBROUGH

THIS IS AN EXAMPLE PROPERTY SHEET LIVE SHEETS CONTAIN MORE SPECIFIC LOCATION DETAILS



## Best Locations for Investment

**Location Map** 



# North East **England**

Middlesbrough Stockton **Darlington Durham** Redcar **Hartlepool** Saltburn & Skelton **Ferryhill Bishop Auckland And Many More Towns** 















## Semi-Detached 3-Bedrooms

#### **Front View**

A 3-bed semi-detached house which includes on-street parking and private front and rear gardens. This property is located in a popular residential area, near Middlesbrough, close to local amenities.



#### **Street Views**



















## Semi-Detached 3-Bedrooms

### Lounge

The lounge offers views to the front of the house and access to the kitchen.





### Kitchen

The kitchen provides space for worktops and kitchen appliances.

















Semi-Detached 3-Bedrooms

## Stairs and Landing

The stairs lead to the first floor and landing of the property with access to a loft.





### **Bedroom 1**

Bedroom 1 provides views to the rear garden.



















## Semi-Detached 3-Bedrooms

#### **Bedroom 2**

Bedr