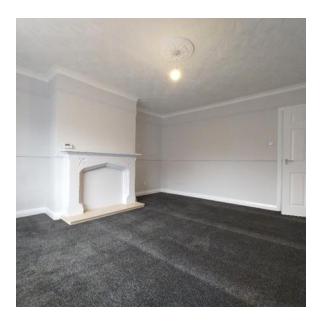

### Lounge

The lounge offers views to the front of the house and access to the kitchen.