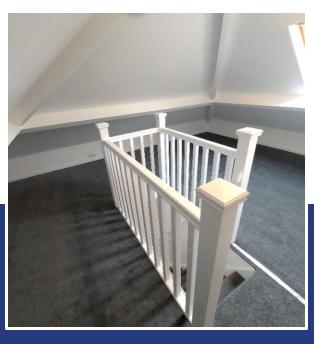

## Stairs and Landing

The stairs lead to the first floor and landing of the property with access to a loft.