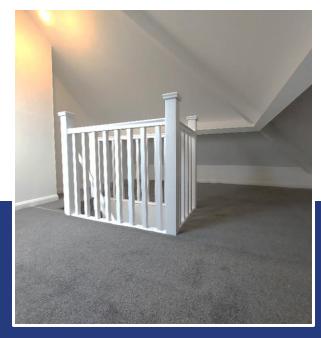

#### **Attic**

The attic could also be used as a fourth bedroom or a storage room.