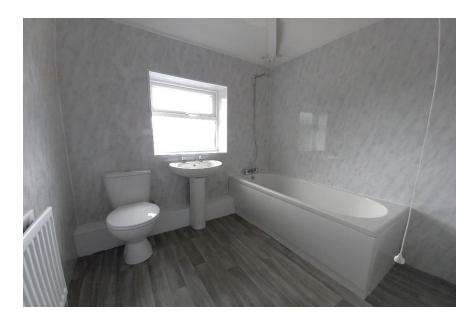

#### **Bathroom**

The bathroom provides a sink, toilet and shower/bath facilities.