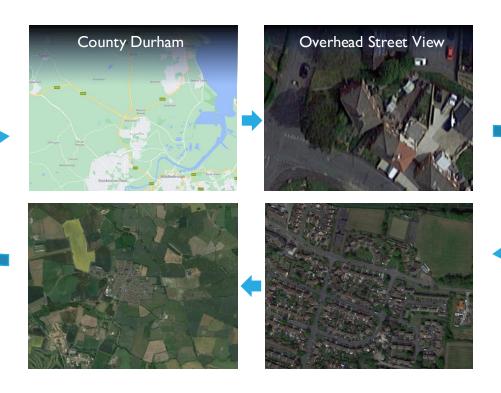

# Best Locations for Investment

**Location Map** 

Tyne & Wear, Durham and North Yorkshire Areas

# North East **England**

Middlesbrough Stockton **Darlington Durham** Redcar **Hartlepool** Saltburn & Skelton **Ferryhill Bishop Auckland And Many More Towns** 

### **Street Views**