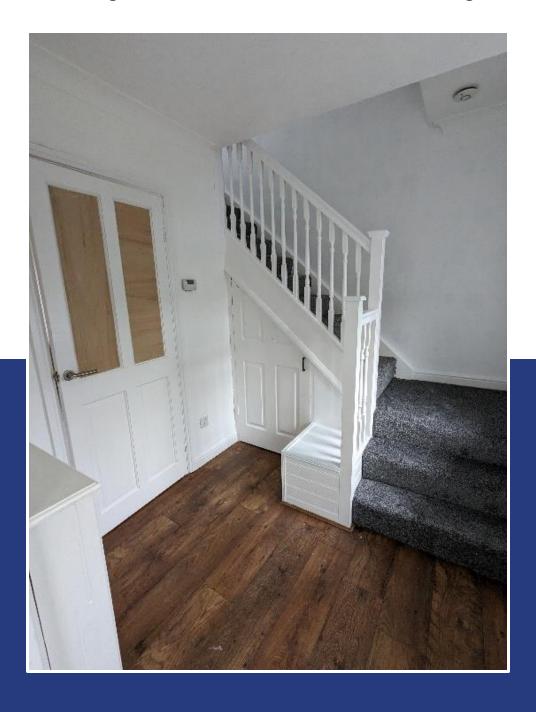

### **Entrance Hallway**

The front door opens into the entrance hallway. The doors to the main lounge and the kitchen are here along with the stairs which lead to the first-floor landing.