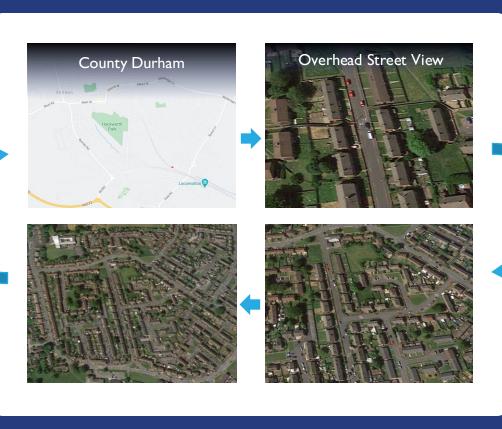

THIS IS AN EXAMPLE PROPERTY SHEET LIVE SHEETS CONTAIN MORE SPECIFIC LOCATION DETAILS



# Best Locations for Investment

**Location Map** 



# North East **England**

Middlesbrough Stockton **Darlington Durham** Redcar **Hartlepool** Saltburn & Skelton **Ferryhill Bishop Auckland And Many More Towns** 















### Semi-Detached 2-Bedrooms

#### **Front View**

This is a 2-bed semi-detached property, which features a private driveway and large rear garden, with a paved patio and lawn area. The property is located in Country Durham and is close to close to the local shops and amenities. The property has been fully renovated and will now be rented to tenants.





#### **Street Views**



















## Semi-Detached 2-Bedrooms

### **Entrance Hallway**

The front door opens into the entrance hallway. The doors to the main lounge and the kitchen are here along with the stairs which lead to the first-floor landing.















## Semi-Detached 2-Bedrooms

### Lounge

The lounge offers views to the front of the house and access to the kitchen.





#### **Kitchen**

The kitchen p