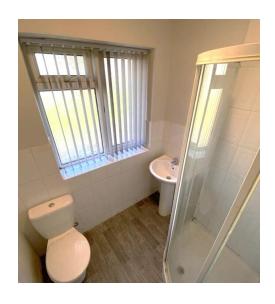

#### **Bathroom**

The bathroom provides a sink, toilet and shower/bath facilities.