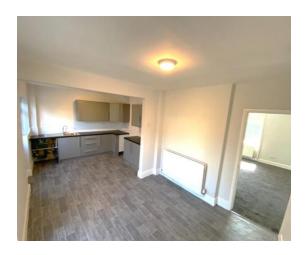

#### **Kitchen**

The kitchen provides space for worktops and kitchen appliances. It also provides access to the rear garden.