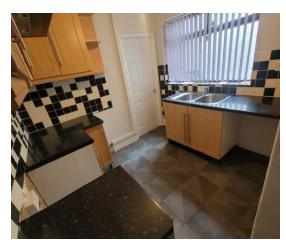

#### **Kitchen**

The kitchen provides space for worktops and kitchen appliances. It also provides access to the rear garden.

Large 3-Bedrooms