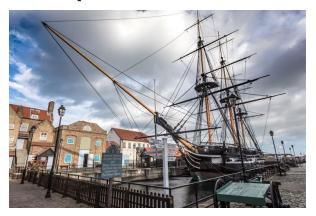

#### **Hartlepool Town & Landmarks**

A historic port town on England's northeast coast, with a rich heritage with its quaint quayside and impressive maritime museum.

Wander its quaint cobbled streets with charming shops and cafes, and explore its ancient landmarks like St. Hilda's Church.