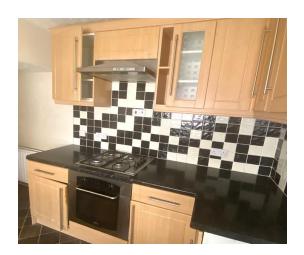

#### **Kitchen**

The kitchen provides space for worktops and kitchen appliances. It also provides access to the rear garden.

Large 3-Bedrooms