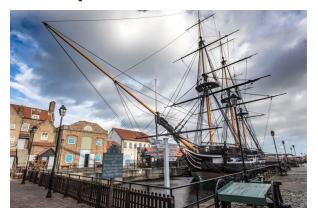

#### **Hartlepool Town & Landmarks**

A historic port town on England's northeast coast, with a rich heritage with its quaint quayside and impressive maritime museum.

Wander its quaint cobbled streets with charming shops and cafes, and explore its ancient landmarks like St. Hilda's Church.