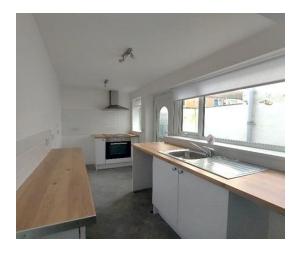

#### **Kitchen**

The kitchen provides space for worktops and kitchen appliances. It also provides access to the rear garden.

Large 3-Bedrooms