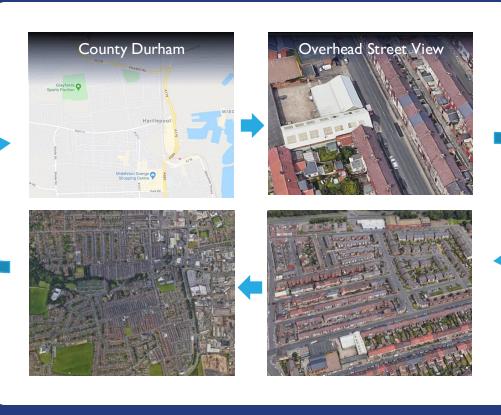

### Best Locations for Investment

**Location Map** 

Tyne & Wear, Durham and North Yorkshire Areas

# North East **England**

Middlesbrough Stockton **Darlington Durham** Redcar **Hartlepool** Saltburn & Skelton **Ferryhill Bishop Auckland And Many More Towns** 