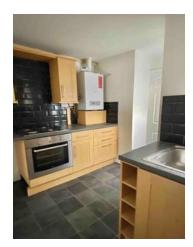

#### **Kitchen**

The kitchen provides space for worktops and kitchen appliances. It also provides access to the rear garden.

Small 3-Bedrooms