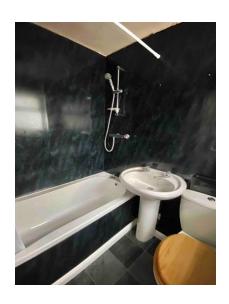

#### **Bathroom**

The bathroom provides a sink, toilet and shower/bath facilities.