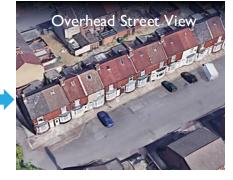

H4 PROPERTY TYPE SMALL 3-BEDROOMS

NORTH EAST ENGLAND MIDDLESBROUGH

THIS IS AN EXAMPLE PROPERTY SHEET LIVE SHEETS CONTAIN MORE SPECIFIC LOCATION DETAILS



## Best Locations for Investment

**Location Map** 



## North East **England**

Middlesbrough Stockton **Darlington Durham** Redcar **Hartlepool** Saltburn & Skelton **Ferryhill Bishop Auckland And Many More Towns** 





















# Small 3-Bedrooms

#### **Front View**

A small 3-bedroom mid-terrace house with bay window in a quaint area of Middlesbrough.



## **Street Views**



















## Small 3-Bedrooms

## Lounge

The lounge offers views to the front of the house and access to the rear garden and kitchen.







#### **Kitchen**

The kitchen provides space for worktops and kitchen appliances. It also provides access to the rear garden.



















Small 3-Bedrooms

## Stairs and Landing

The staircase leads to the first-floor landing.





## **Bedroom 1**

Bedroom 1 overlooks the front of the property.

















## **H4 Property Type - North East** Small 3-Bedrooms

#### **Bedroom 2**

Bedroom 2 provides views to the front of the house.







#### **Bedroom 3**

Bedroom