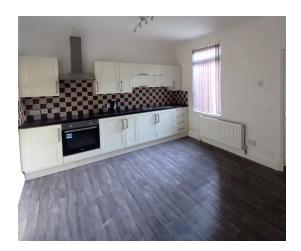

#### **Kitchen**

The kitchen provides space for worktops and kitchen appliances. It also provides access to the rear garden.

Small 3-Bedrooms