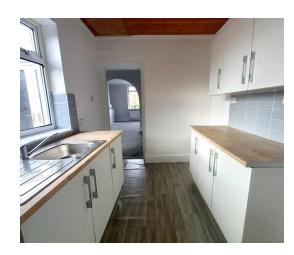

#### **Kitchen**

The kitchen provides space for worktops and kitchen appliances. It also provides access to the rear garden.