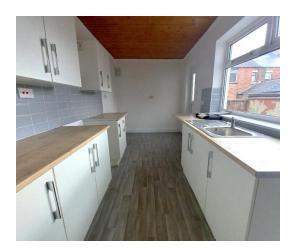

#### **Kitchen**

The kitchen provides space for worktops and kitchen appliances. It also provides access to the rear garden.