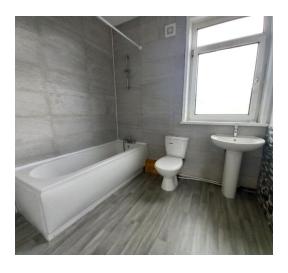

#### **Bathroom**

The bathroom has a pedestal sink, toilet and separate shower stall.