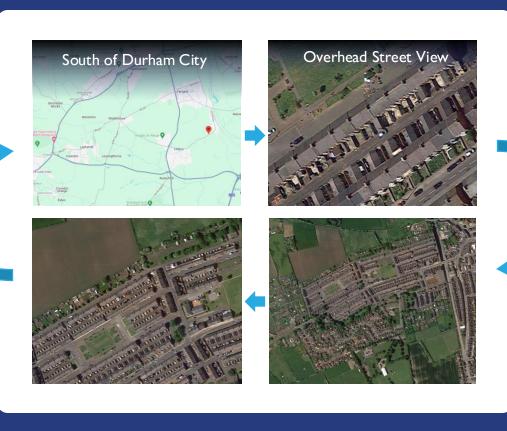

#### **Front View**

A large 2-bed house with rear year locate just south of Durham City. The property faces a large green area for the community.

#### **Street Views**