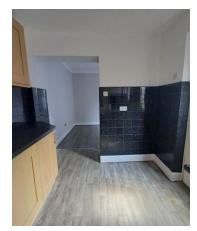

#### **Kitchen**

The kitchen provides space for worktops and kitchen appliances. It also provides access to the rear yard.