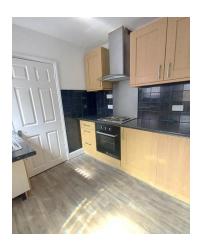

#### **Kitchen**

The kitchen provides space for worktops and kitchen appliances. It also provides access to the rear yard.