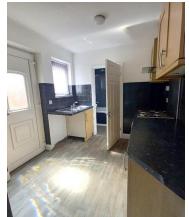

#### **Kitchen**

The kitchen provides space for worktops and kitchen appliances. It also provides access to the rear yard.