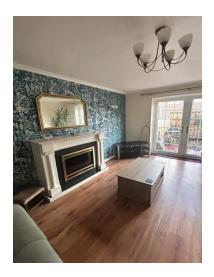

#### Lounge

The lounge offers views to the front of the house and access to the rear yard and kitchen.