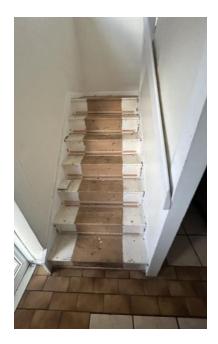

### Stairs and Landing

The staircase leads to the first-floor landing. The property has a loft which can be used for additional storage, the hatch is located here.

**Bedroom 1** Bedroom 1 provides views to the rear garden.