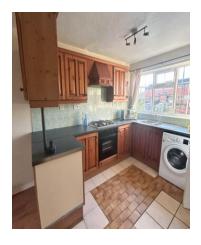

#### **Kitchen**

The kitchen provides space for worktops and kitchen appliances. It also provides access to the rear yard.