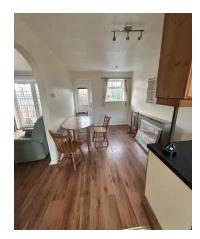

#### **Kitchen**

The kitchen provides space for worktops and kitchen appliances. It also provides access to the rear yard.