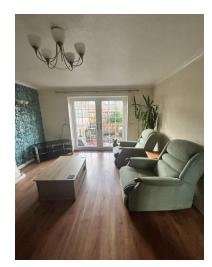

#### Lounge

The lounge offers views to the front of the house and access to the rear yard and kitchen.