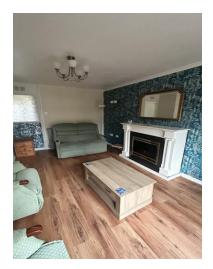

#### Lounge

The lounge offers views to the front of the house and access to the rear yard and kitchen.