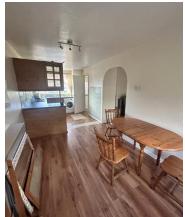

#### **Kitchen**

The kitchen provides space for worktops and kitchen appliances. It also provides access to the rear yard.