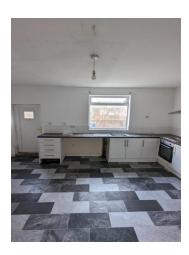

### **Kitchen**

The kitchen has fitted floor and wall units with ample room for dining. It also provides access to the rear yard