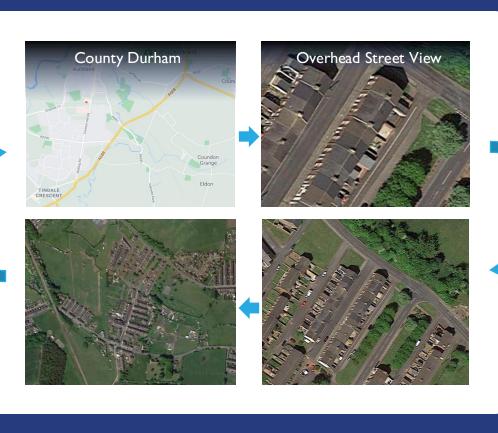

THIS IS AN EXAMPLE PROPERTY SHEET LIVE SHEETS CONTAIN MORE SPECIFIC LOCATION DETAILS



# Best Locations for Investment

**Location Map** 



# North East **England**

Middlesbrough Stockton **Darlington Durham** Redcar **Hartlepool** Saltburn & Skelton **Ferryhill Bishop Auckland And Many More Towns** 















### Standard 2-Bedrooms

#### **Front View**

A standard 2-bed mid terraced house. Located just south of Durham City. The property will be further renovated and rented out to tenants.



#### **Street Views**



















## **H2 Property Type- North East** Standard 2-Bedrooms

### Lounge

The lounge provides views to the front of the property. The lounge provides storage under the stairs and access to the kitchen.







### **Kitchen**

The kitchen has fitted floor and wall units with ample room for dining. It also provides access to the rear yard



















### Standard 2-Bedrooms

## Stairs and Landing

The stairs lead to the first floor and landing of the property with access to a loft.





### **Bedroom 1**

Bedroom 1 provides views to the rear garden.