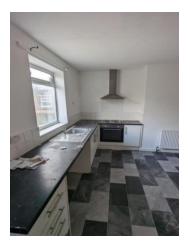

### **Kitchen**

The kitchen has fitted floor and wall units with ample room for dining. It also provides access to the rear yard