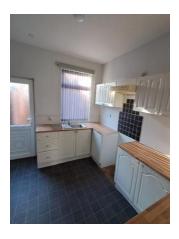

### Kitchen

The kitchen provides space for worktops and kitchen appliances. It also provides access to the rear garden.