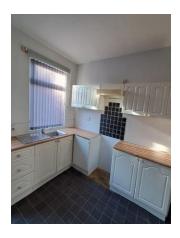

### Kitchen

The kitchen provides space for worktops and kitchen appliances. It also provides access to the rear garden.