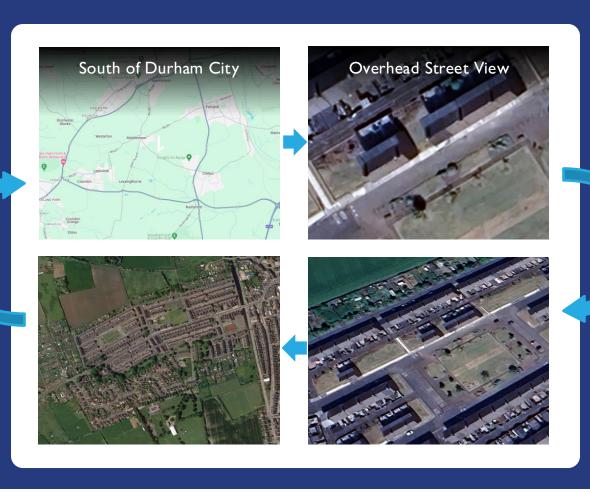

#### **Front View**

This is a 2-bedroom end terraced house with private rear yard. Located just south of Durham City, close to green areas and local amenities

#### **Street Views**