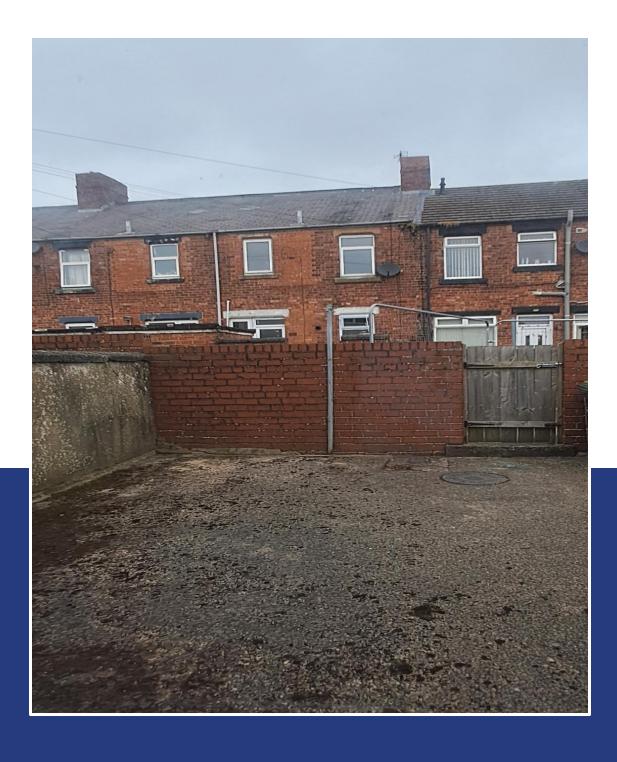

#### **Rear View**

The rear yard is accessible through the kitchen and is a generous size.