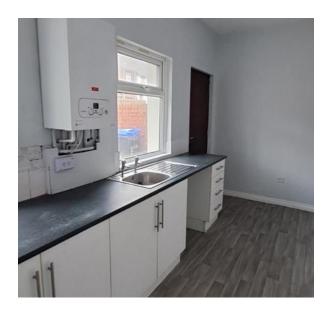

#### **Kitchen**

The kitchen provides space for worktops and kitchen appliances and has access to the rear yard.