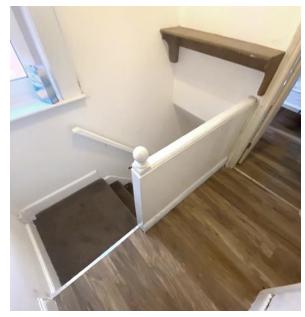

### Stairs and Landing

The stairs lead to the first floor and landing of the property with access to a loft.