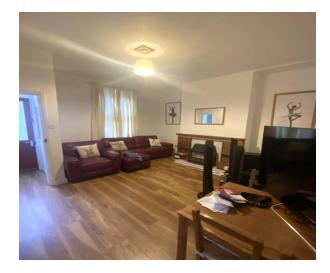

#### Lounge

The lounge offers views to the front of the house and access to the rear garden and kitchen.