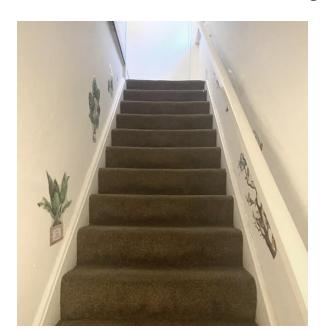

### Stairs and Landing

The stairs lead to the first floor and landing of the property with access to a loft.