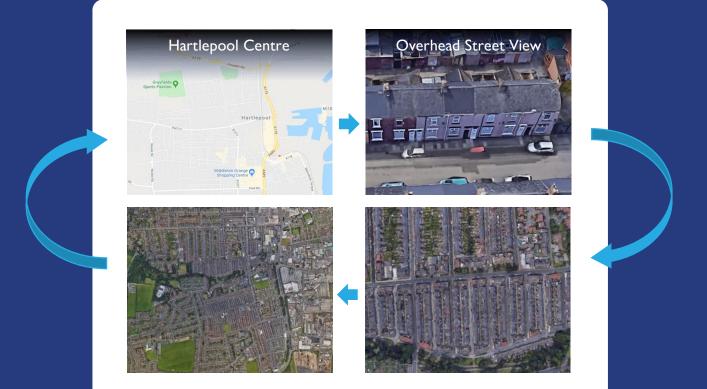

#### **Location Map**

Tyne & Wear, Durham and North Yorkshire Areas

## North East England

Middlesbrough Stockton Darlington Durham Redcar Hartlepool Saltburn & Skelton Ferryhill Bishop Auckland And Many More Towns

UK

#### **Street Views**

3