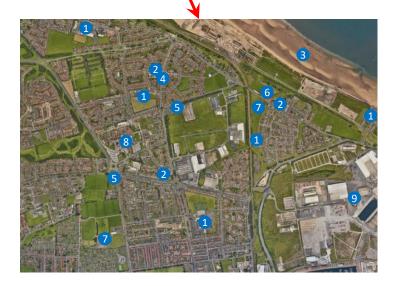

#### North Hartlepool Area

Great location close to both the heart of Hartlepool and the beach.

## Мар Кеу

- 1. Local schools
- 2. Religious buildings
- 3. Pier & Beach
- 4. Community Centre
- 5. Supermarket
- 6. Football ground
- 7. Playing fields
- 8. University hospital
- 9. Port

#### **Community View**

The property is in a prime location close to local shops, schools and Hartlepool Marina.