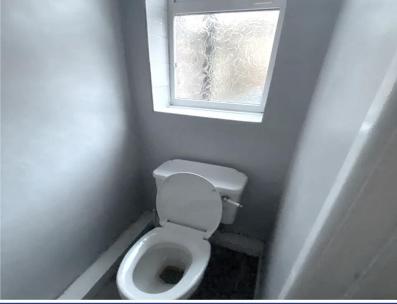

#### **Bathroom**

The bathroom provides a sink, toilet and shower/bath facilities.