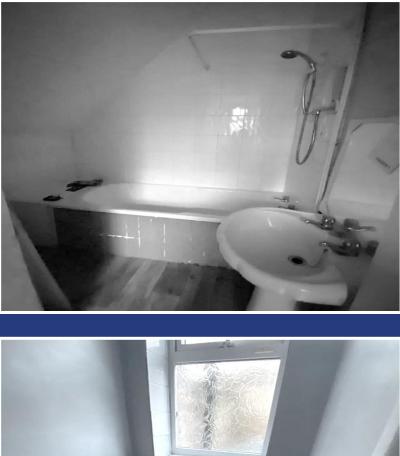

#### **Bathroom**

The bathroom provides a sink, toilet and shower/bath facilities.