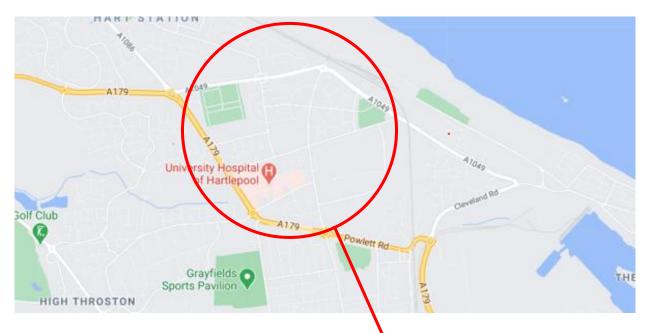

#### North Hartlepool Area

Great location close to both the heart of Hartlepool and the beach.

## Мар Кеу

- 1. Local schools
- 2. Religious buildings
- 3. Pier & Beach
- 4. Community Centre
- 5. Supermarket
- 6. Football ground
- 7. Playing fields
- 8. University hospital
- 9. Port