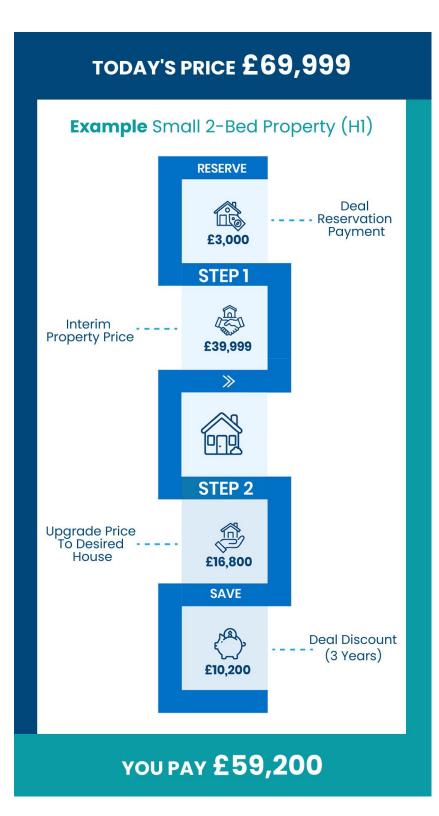

## Please Note This Is An Interim 1-Bedroom House

The value of the 1-bed property is **£59,999** but it is transferred to clients at **£39,999**.

This is on the condition that the interim property will be transferred back to Find UK Property when the client upgrades to any of our larger houses after 3 years.

It gives clients security and £10,200 benefit over 3 years.

Prices illustrated exclude £999 buying/legal costs at both steps, and any stamp duty on the 2nd property.

No stamp duty is payable on the 1st interim property.