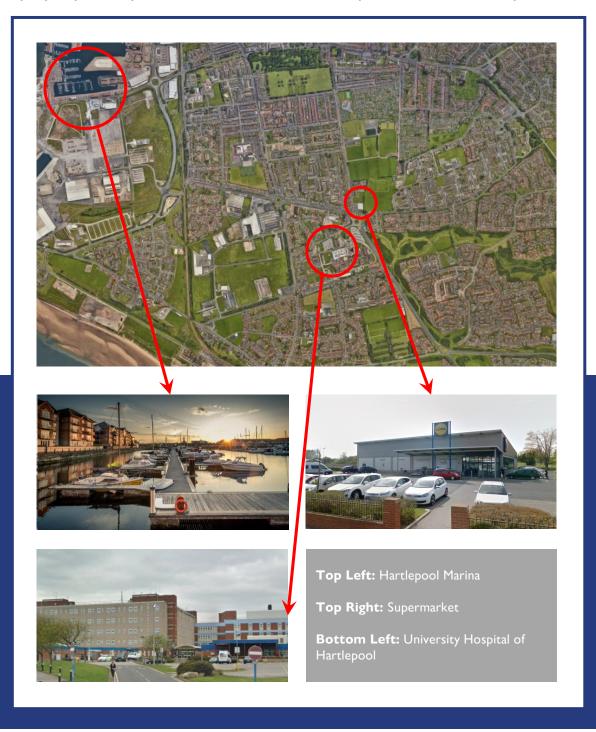

#### **Community View**

The property is in a prime location close to local shops, schools and Hartlepool Marina.

#### **Hartlepool Town & Landmarks**

A historic port town on England's northeast coast, with a rich heritage with its quaint quayside and impressive maritime museum.

Wander its quaint cobbled streets with charming shops and cafes, and explore its ancient landmarks like St. Hilda's Church.