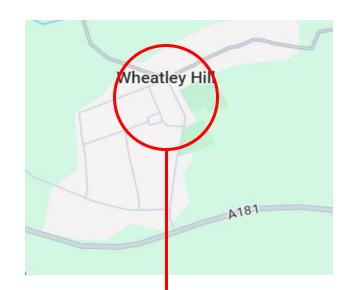

### Wheatley Hill Area, **Near Durham City**

Wheatley Hill is a village, part of Durham, and is situated 15 mins (5 miles) east of Durham centre and 20 mins North-West of Hartlepool town centre.

It is also very close to many other neighbouring villages, such as Wingate, which has many local amenities. The local area is picturesque and is nearby the A-roads linking the North and Midlands of the UK.