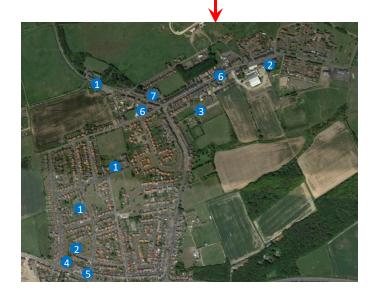

### Map Key

- 1. Local School
- 2. Church
- 3. Village Centre
- 4. Fire station
- 5. Post office
- 6. Local shops / cafes
- 7. Doctors' surgery