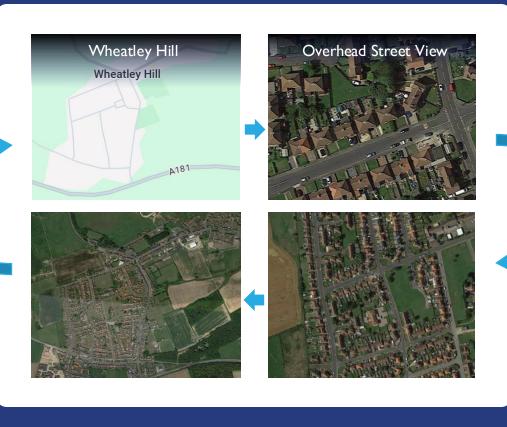

### Wheatley Hill Area, **Near Durham City**

Wheatley Hill is a village, part of Durham, and is situated 15 mins (5 miles) east of Durham centre and 20 mins North-West of Hartlepool town centre.

It is also very close to many other neighbouring villages, such as Wingate, which has many local amenities. The local area is picturesque and is nearby the A-roads linking the North and Midlands of the UK.