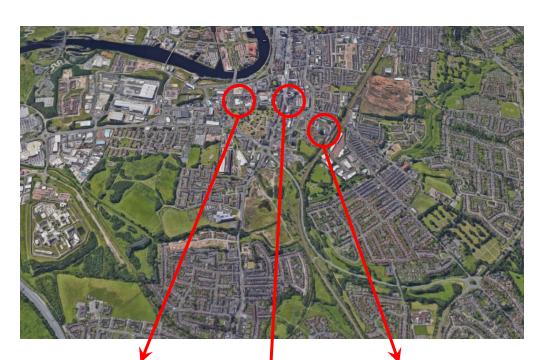

## Map Key

- 1. Stockton Town Centre
- 2. Durham University
- 3. River Tees
- 4. Golf Course
- 5. Teesside Shopping Park
- 6. Thornaby Train Station
- 7. Stockton Train Station

## **Map Key**

- A. Schools various
- B. Recreational play areas
- C. Local Shops
- D. Bus Route to Town Centre
- E. Local Supermarket

www.findukproperty.com