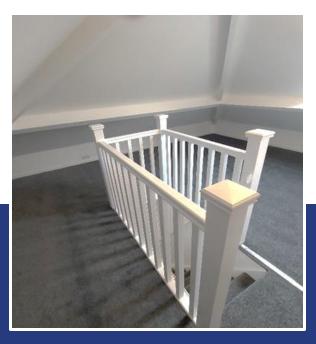

## Stairs and Landing

The stairs lead to the first floor and landing of the property with access to a loft.