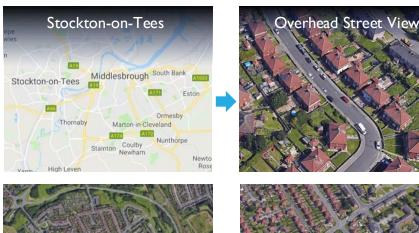

SEMI-DETACHED
LARGE 3-BEDROOMS



# Best Locations for Investment

**Location Map** 



# North East **England**

Middlesbrough Stockton **Darlington Durham** Redcar **Hartlepool** Saltburn & Skelton **Ferryhill Bishop Auckland And Many More Towns** 



















# Semi-Detached Large 3-Bedrooms

#### **Front View**

A 3-bed semi-detached house which includes on-street parking and private front and rear gardens. This property is located in a popular residential area, in Stockton-on-Tees, close to local amenities. This property has been renovated and will now be rented out to tenants.



### **Street Views**

















# Semi-Detached Large 3-Bedrooms

## Lounge

The lounge offers views to the front of the house and access to the rear garden and kitchen.







### **Kitchen**

The kitchen provides space for worktops and kitchen appliances. It also provides access to the rear garden.

















# Semi-Detached Large 3-Bedrooms

## Stairs and Landing

The stairs lead to the first floor and landing of the property with ac