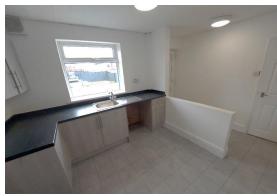

### **Kitchen**

The kitchen provides space for worktops and kitchen appliances. It also provides access to the rear garden.