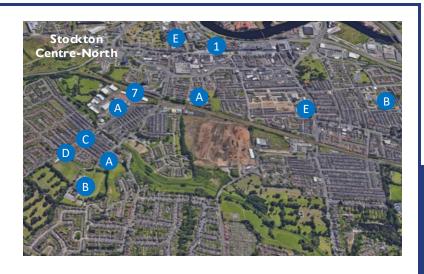

# Best Locations for Investment

**Location Map** 

## Map Key

- 1. Stockton Town Centre
- 2. Durham University
- 3. River Tees
- 4. Golf Course
- 5. Teesside Shopping Park
- 6. Thornaby Train Station
- 7. Stockton Train Station

## **Map Key**

- A. Schools various
- B. Recreational play areas
- C. Local Shops
- D. Bus Route to Town Centre
- E. Local Supermarket

www.findukproperty.com