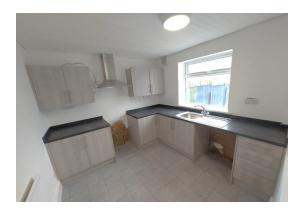

### **Kitchen**

The kitchen provides space for worktops and kitchen appliances. It also provides access to the rear garden.