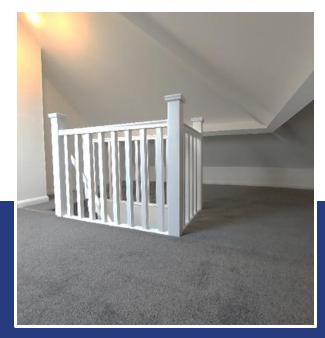

## Stairs and Landing

The stairs lead to the first floor and landing of the property with access to a loft.