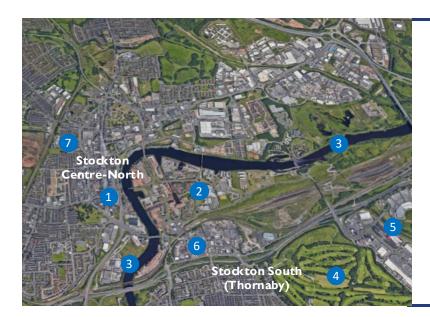

## Map Key

- 1. Stockton Town Centre
- 2. Durham University
- 3. River Tees
- 4. Golf Course
- 5. Teesside Shopping Park
- 6. Thornaby Train Station
- 7. Stockton Train Station