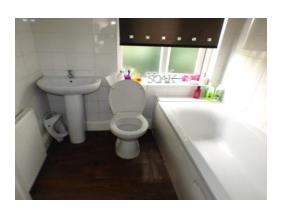

#### **Bathroom**

The bathroom provides a sink, toilet and shower/bath facilities.