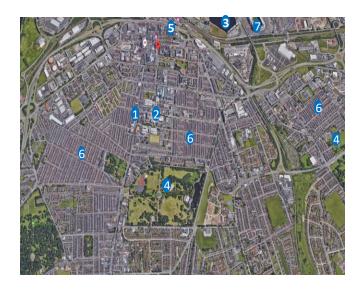

### Middlesbrough

Middlesbrough is a town in the Northeast of England, situated by the River Tees. It has a strong history in industries like steel and iron, but today it's a place with a mix of modern attractions and historical charm.

The town is home to Teesside University and offers lots of things to do, like visiting the Middlesbrough Institute of Modern Art or walking across the iconic Transporter Bridge.

### Map Key

- 1. Middlesbrough Town Centre
- 2. Teesside University
- 3. River Tees
- 4. Parks
- 5. Train Station
- 6. Terraced Residential **Areas**
- 7. Riverside Stadium