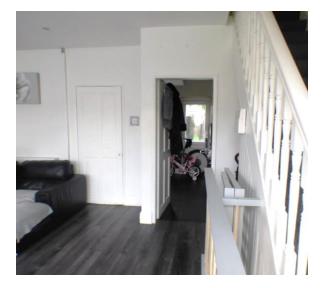

### Lounge

The lounge offers views to the front of the house and access to the rear garden and kitchen.

#### **Kitchen**

The kitchen provides space for worktops and kitchen appliances. It also provides access to the rear garden.