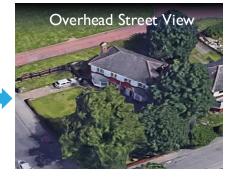

### **Street Views**

Semi-Detached Large 3-Bedrooms

#### **Front View**

A 3-bed large semi-detached with large Front & back gardens. Large drive and green areas surrounding. Located in good area of Middlesbrough. Renovated and Rented out. Further renovation work to be done when current tenants move.