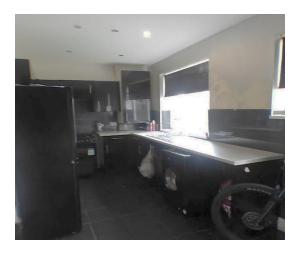

#### **Kitchen**

The kitchen provides space for worktops and kitchen appliances. It also provides access to the rear garden.