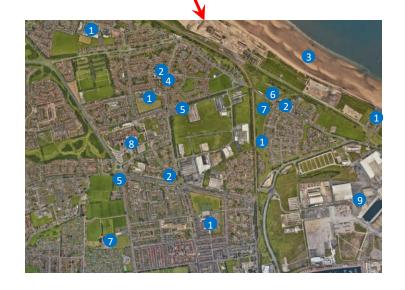

### Map Key

- 1. Local schools
- 2. Religious buildings
- 3. Pier & Beach
- 4. Community Centre
- 5. Supermarket
- 6. Football ground
- 7. Playing fields
- 8. University hospital
- 9. Port