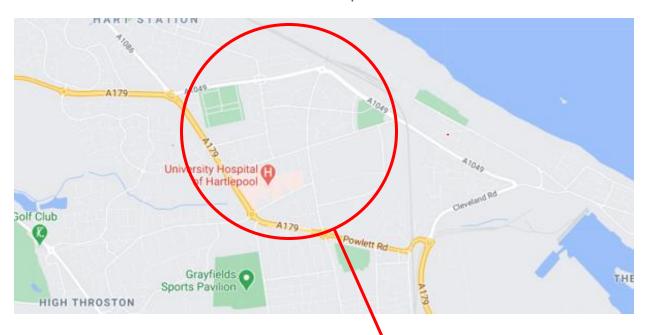

### North Hartlepool Area

Great location close to both the heart of Hartlepool and the beach.

### Map Key

- 1. Local schools
- 2. Religious buildings
- 3. Pier & Beach
- 4. Community Centre
- 5. Supermarket
- 6. Football ground
- 7. Playing fields
- 8. University hospital
- 9. Port