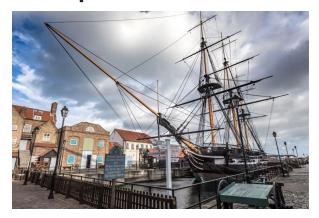

### **Hartlepool Town & Landmarks**

A historic port town on England's northeast coast, with a rich heritage with its quaint quayside and impressive maritime museum.

Wander its quaint cobbled streets with charming shops and cafes, and explore its ancient landmarks like St. Hilda's Church.