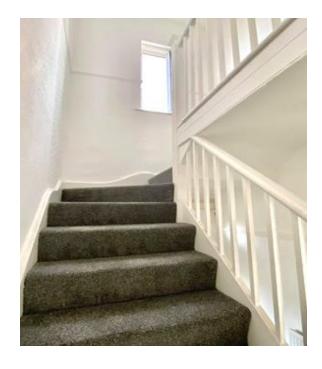

### Stairs and Landing

The stairs lead to the first floor and landing of the property with access to a loft.