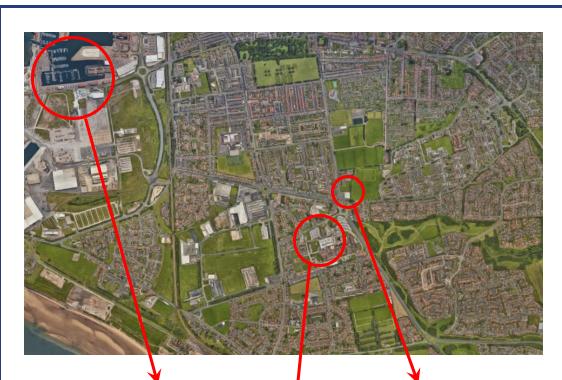

### **Community View**

The property is in a prime location close to local shops, schools and Hartlepool Marina.

Top Left: Hartlepool Marina

**Top Right:** Supermarket

Bottom Left: University Hospital of