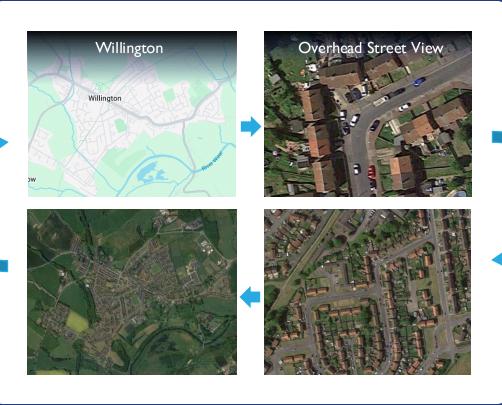

#### Willington Area

Willington is a quiet residential area with a strong sense of community, offering good local amenities and access to nearby towns like Bishop Auckland and Durham City.

The town has a number of traditional pubs, local shops, and a few parks for recreation.

Willington Town Centre

Willington Football Club