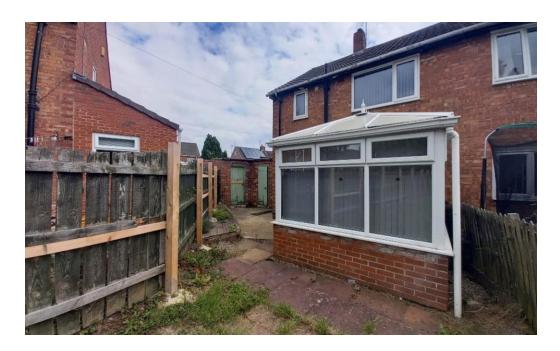

### **Conservatory**

#### Rear Garden

The rear garden is accessible through the kitchen and large patio doors through the conservatory.