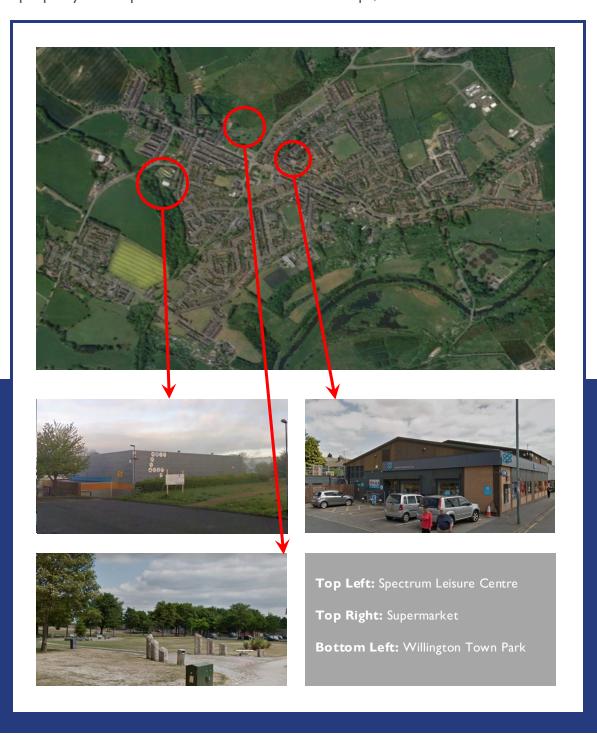

#### Willington Area

Willington is a quiet residential area with a strong sense of community, offering good local amenities and access to nearby towns like Bishop Auckland and Durham City.

The town has a number of traditional pubs, local shops, and a few parks for recreation.

### **Community View**

The property is in a prime location close to local shops, schools and amenities.

www.findukproperty.com