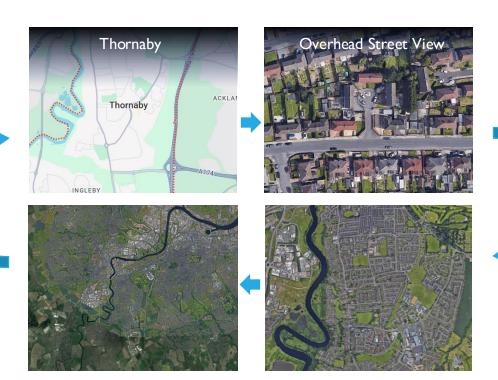

## Best Locations for Investment

**Location Map** 

Tyne & Wear, Durham and North Yorkshire Areas

#### Stockton Area - Teesside

A large market town in County Durham situated close to the River Tees and with excellent transport links to Middlesbrough and A-roads connecting the North and Middle of the UK.

### Map Key

- 1. Stockton Town Centre
- 2. Durham University
- 3. River Tees
- 4. Golf Course
- 5. Teesside Shopping Park
- 6. Thornaby Train Station
- 7. Stockton Train Station