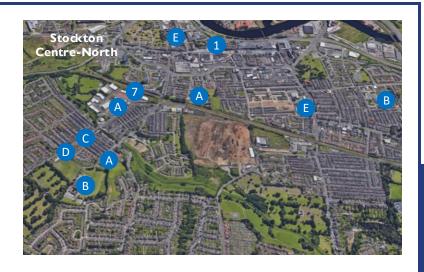

## Best Locations for Investment

**Location Map** 

Tyne & Wear, Durham and North Yorkshire Areas

#### Stockton Area - Teesside

A large market town in County Durham situated close to the River Tees and with excellent transport links to Middlesbrough and A-roads connecting the North and Middle of the UK.

### Map Key

- 1. Stockton Town Centre
- 2. Durham University
- 3. River Tees
- 4. Golf Course
- 5. Teesside Shopping Park
- 6. Thornaby Train Station
- 7. Stockton Train Station

## **Map Key**

- A. Schools various
- B. Recreational play areas
- C. Local Shops
- D. Bus Route to Town Centre
- E. Local Supermarket

www.findukproperty.com