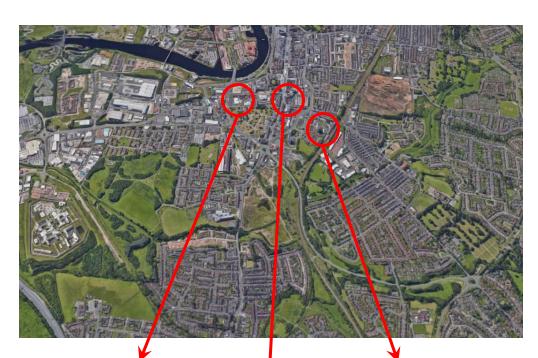

### Map Key

- 1. Stockton Town Centre
- 2. Durham University
- 3. River Tees
- 4. Golf Course
- 5. Teesside Shopping Park
- 6. Thornaby Train Station
- 7. Stockton Train Station

## **Map Key**

- A. Schools various
- B. Recreational play areas
- C. Local Shops
- D. Bus Route to Town Centre
- E. Local Supermarket

www.findukproperty.com