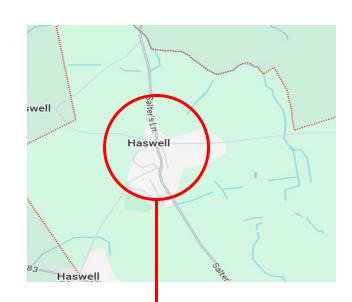

#### Haswell Area, **Near Peterlee**

Haswell is a village, part of Durham, and is situated 16 mins (7 miles) east of Durham centre and 20 mins North-West of Hartlepool town centre. It is also very close to many other neighbouring villages, such as Wingate, which has many local amenities.

### **Map Key**

- 1. Local School
- 2. Church
- 3. Village Centre
- 4. Local shops / cafes