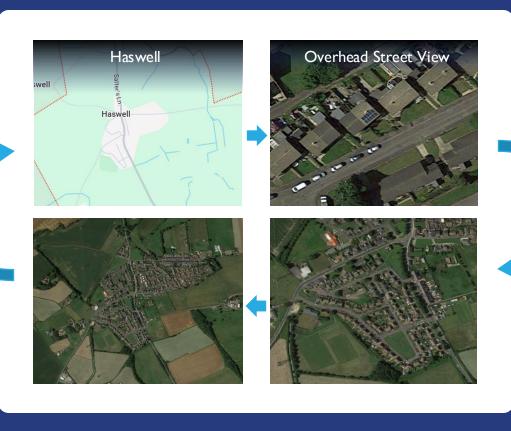

#### Haswell Area, **Near Peterlee**

Haswell is a village, part of Durham, and is situated 16 mins (7 miles) east of Durham centre and 20 mins North-West of Hartlepool town centre. It is also very close to many other neighbouring villages, such as Wingate, which has many local amenities.

The local area is picturesque and is nearby the A-roads linking the North and Midlands of the UK.

### **Map Key**

- 1. Local School
- 2. Church
- 3. Village Centre
- 4. Local shops / cafes