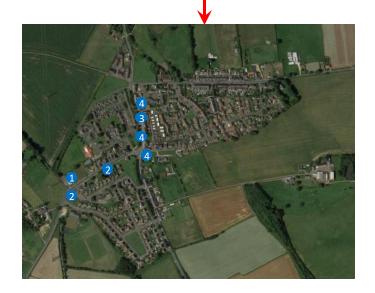

# Best Locations for Investment

**Location Map** 

Tyne & Wear, Durham and North Yorkshire Areas

### **Map Key**

- 1. Local School
- 2. Church
- 3. Village Centre
- 4. Local shops / cafes