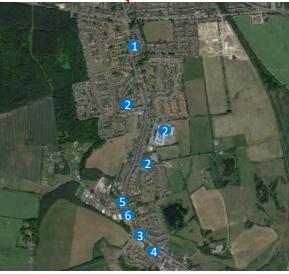

#### Wingate Area

Village location close to the main town of Hartlepool, with access to local schools, shops and amenities.

- 1. Supermarket
- 2. Local Schools and Nursery
- 3. High Street Local Shops
- 4. Medical Centre
- 5. Local Church
- 6. Library