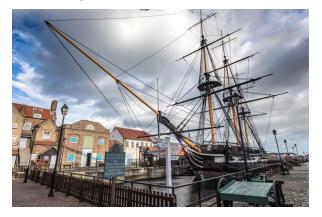

#### **Hartlepool Town & Landmarks**

A historic port town on England's northeast coast, with a rich heritage with its quaint quayside and impressive maritime museum.

Wander its quaint cobbled streets with charming shops and cafes, and explore its ancient landmarks like St. Hilda's Church.