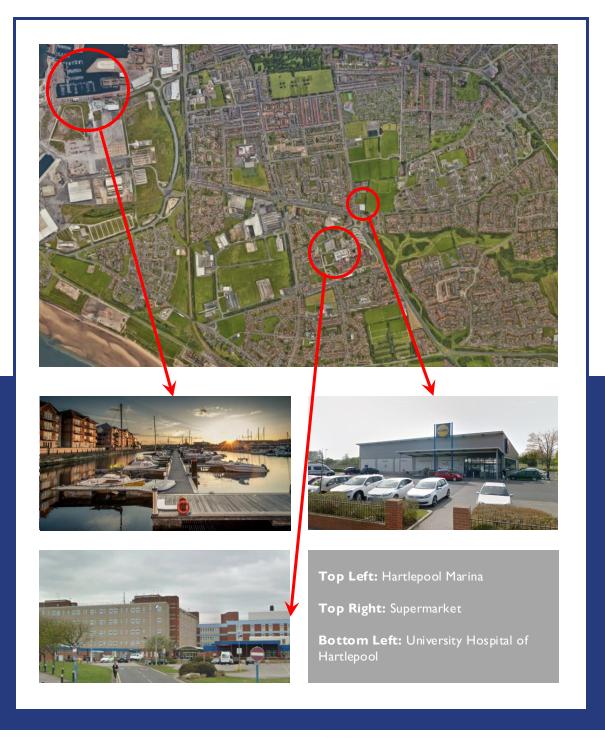

#### **Hartlepool Town & Landmarks**

A historic port town on England's northeast coast, with a rich heritage with its quaint quayside and impressive maritime museum.

Wander its quaint cobbled streets with charming shops and cafes, and explore its ancient landmarks like St. Hilda's Church.

Portside – where industry and history meet

Middleton Grange Shopping Centre

+44 1282 882424 admin@findukproperty.com

www.findukproperty.com