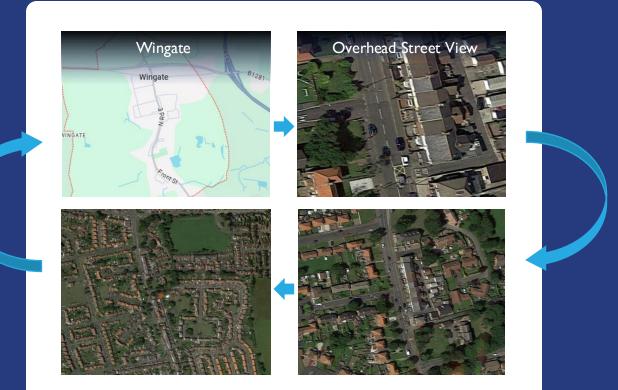

## **Street Views**

#### Wingate Area

Village location close to the main town of Hartlepool, with access to local schools, shops and amenities.

- 1. Supermarket
- 2. Local Schools and Nursery
- 3. High Street Local Shops
- 4. Medical Centre
- 5. Local Church
- 6. Library

### **Community View**

The property is in a prime location only 15 minutes from Hartlepool.

8