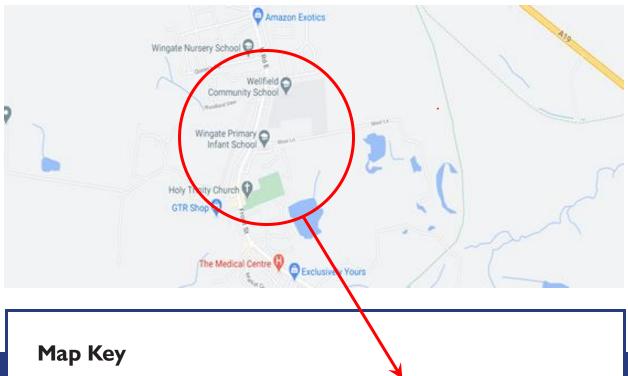

#### Wingate Area

Village location close to the main town of Hartlepool, with access to local schools, shops and amenities.

- 1. Supermarket
- 2. Local Schools and Nursery
- 3. High Street Local Shops
- 4. Medical Centre
- 5. Local Church
- 6. Library

### **Community View**

The property is in a prime location only 15 minutes from Hartlepool.

8