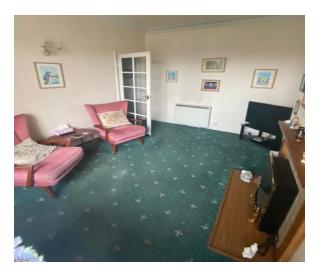

#### Lounge 1 and 2.

The lounge offers views to the front of the house and access to the rear garden and kitchen.