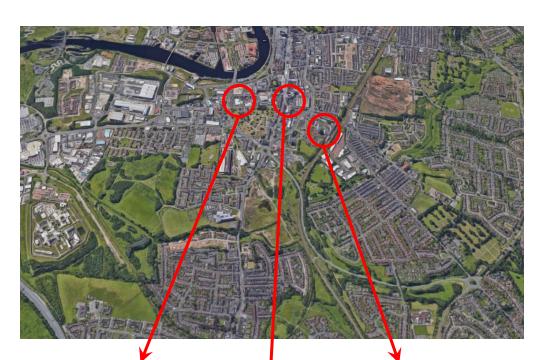

#### Stockton Area - Teesside

A large market town in County Durham situated close to the River Tees and with excellent transport links to Middlesbrough and A-roads connecting the North and Middle of the UK.

## Map Key

- 1. Stockton Town Centre
- 2. Durham University
- 3. River Tees
- 4. Golf Course
- 5. Teesside Shopping Park
- 6. Thornaby Train Station
- 7. Stockton Train Station