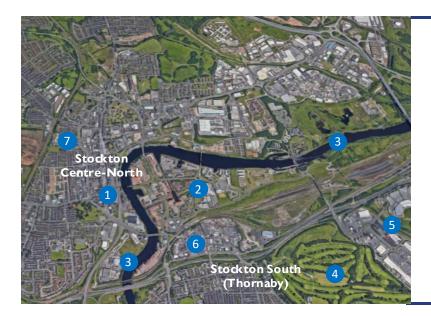

#### Stockton Area - Teesside

A large market town in County Durham situated close to the River Tees and with excellent transport links to Middlesbrough and A-roads connecting the North and Middle of the UK.

## Map Key

- 1. Stockton Town Centre
- 2. Durham University
- 3. River Tees
- 4. Golf Course
- 5. Teesside Shopping Park
- 6. Thornaby Train Station
- 7. Stockton Train Station