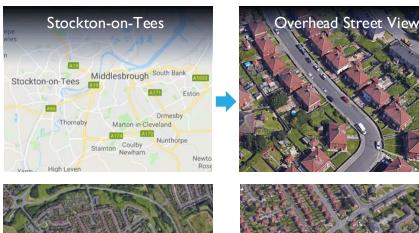

SEMI-DETACHED
LARGE 3-BEDROOMS



# Best Locations for Investment

**Location Map** 



# North East **England**

Middlesbrough Stockton **Darlington Durham** Redcar **Hartlepool** Saltburn & Skelton **Ferryhill Bishop Auckland And Many More Towns** 



















# Large 3-Bedrooms

#### **Front View**

A large 3-bed house which includes on-street parking and private front and rear gardens. This property is located in a popular residential area, in Stockton-on-Tees, close to local amenities.



### **Street Views**



















# Large 3-Bedrooms

## Lounge

The lounge offers views to the front of the house and access to the rear garden and kitchen.





### Kitchen

The kitchen provides space for worktops and kitchen appliances.

















# Large 3-Bedrooms

# Stairs and Landing

The stairs lead to the first floor and landing of the property with access to a loft.





**Bedroom 1** Bedroom 1 provides views to the rear garden.



















# Large 3-Bedrooms

#### **Bedroom 2**

Bedroom 2 provides views to the