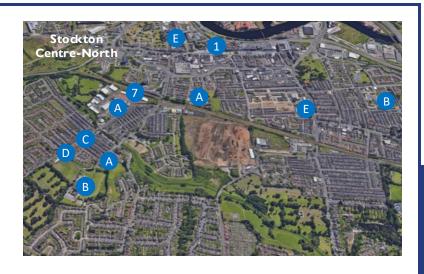

# **Map Key**

- A. Schools various
- B. Recreational play areas
- C. Local Shops
- D. Bus Route to Town Centre
- E. Local Supermarket

www.findukproperty.com