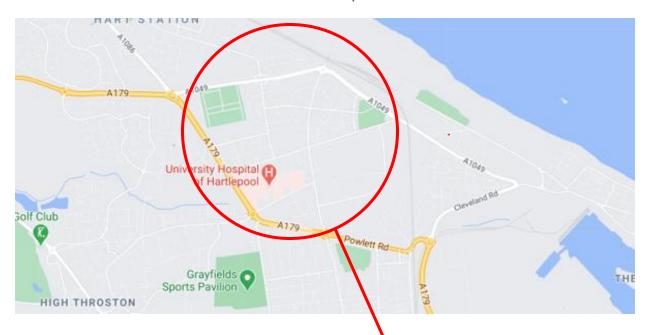

## North Hartlepool Area

Great location close to both the heart of Hartlepool and the beach.

## **Map Key**

- 1. Local schools
- 2. Religious buildings
- 3. Pier & Beach
- 4. Community Centre
- 5. Supermarket
- 6. Football ground
- 7. Playing fields
- 8. University hospital
- 9. Port

## **Community View**

The property is in a prime location close to local shops, schools and Hartlepool Marina.

**Top Left:** Hartlepool Marina

**Top Right:** Supermarket

**Bottom Left:** University Hospital of