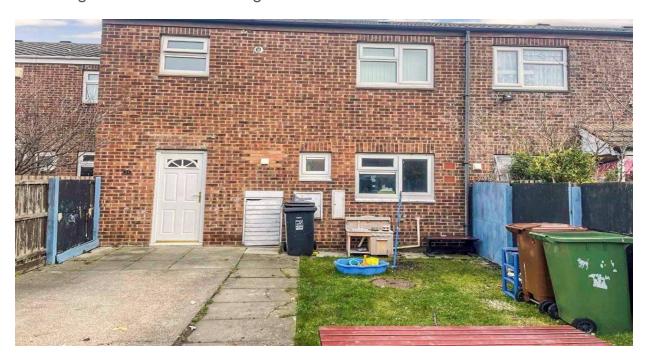

#### **Front View**

A modern large 3-bed house with front and rear gardens located in residential area of Hartlepool. There are downstairs and upstairs bathrooms. Green areas to front and parking and access from the rear. Property has been fully renovated.

#### Rear Garden

The rear garden is accessible through the kitchen.