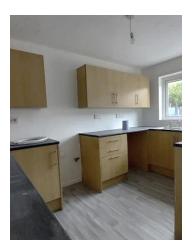

#### **Kitchen**

The kitchen provides space for worktops and kitchen appliances. It also provides access to the rear garden.

Large 3-Bedrooms