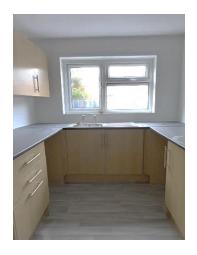

#### **Kitchen**

The kitchen provides space for worktops and kitchen appliances. It also provides access to the rear garden.

Large 3-Bedrooms