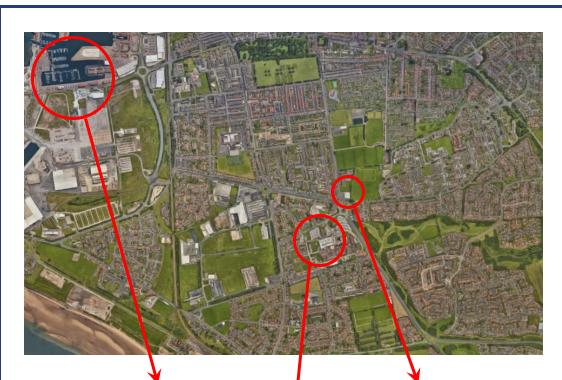

## **Community View**

The property is in a prime location close to local shops, schools and Hartlepool Marina.

**Top Left:** Hartlepool Marina

**Top Right:** Supermarket

**Bottom Left:** University Hospital of