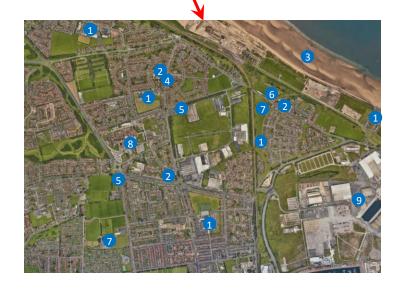

## North Hartlepool Area

Great location close to both the heart of Hartlepool and the beach.

## **Map Key**

- 1. Local schools
- 2. Religious buildings
- 3. Pier & Beach
- 4. Community Centre
- 5. Supermarket
- 6. Football ground
- 7. Playing fields
- 8. University hospital
- 9. Port