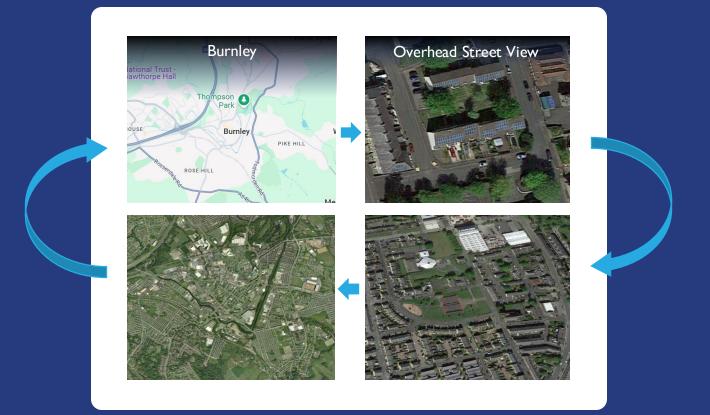

## **Location Map**

## East Lancashire

# North West England

Burnley Accrington Blackburn Darwen Colne Nelson Surrounding Areas