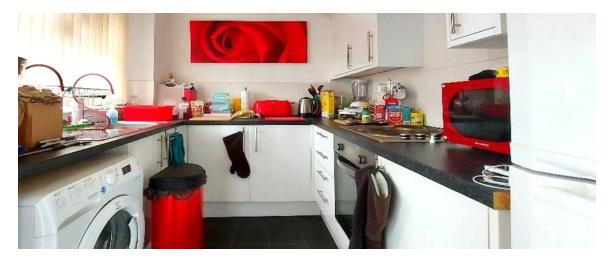

#### Kitchen

The kitchen provides space for worktops and kitchen appliances. It also provides access to the rear garden.