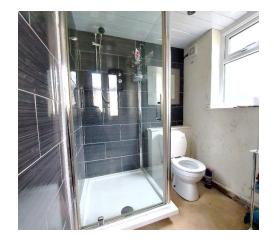

#### Bathroom

The bathroom has a pedestal sink, toilet and separate shower stall.

5