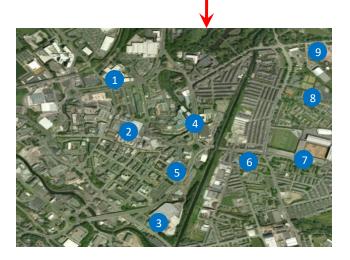

## Мар Кеу

- 1. Train Station
- 2. Main Mall and Shopping areas
- 3. Large Tesco Store
- 4. Church Street shops
- 5. Bus station
- 6. Yorkshire Street shops
- 7. Burnley Football Club
- 8. Local school
- 9. Local college