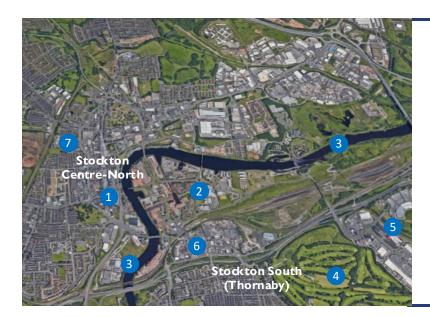

#### Stockton Area - Teesside

A large market town in County Durham situated close to the River Tees and with excellent transport links to Middlesbrough and A-roads connecting the North and Middle of the UK.

### Map Key

- 1. Stockton Town Centre
- 2. Durham University
- 3. River Tees
- 4. Golf Course
- 5. Teesside Shopping Park
- 6. Thornaby Train Station
- 7. Stockton Train Station