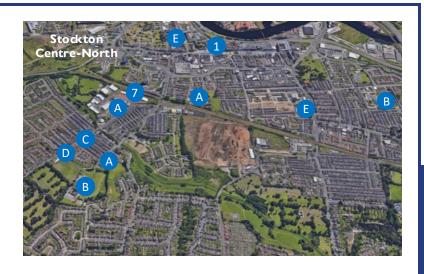

## Best Locations for Investment

**Location Map** 

# North East **England**

Middlesbrough Stockton **Darlington Durham** Redcar **Hartlepool** Saltburn & Skelton **Ferryhill Bishop Auckland And Many More Towns** 

### Map Key

- 1. Stockton Town Centre
- 2. Durham University
- 3. River Tees
- 4. Golf Course
- 5. Teesside Shopping Park
- 6. Thornaby Train Station
- 7. Stockton Train Station

### **Map Key**

- A. Schools various
- B. Recreational play areas
- C. Local Shops
- D. Bus Route to Town Centre
- E. Local Supermarket

www.findukproperty.com