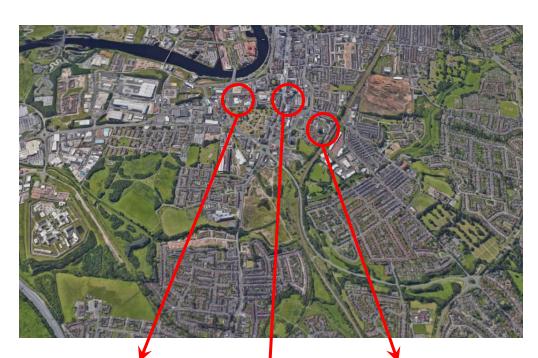

### Map Key

- 1. Stockton Town Centre
- 2. Durham University
- 3. River Tees
- 4. Golf Course
- 5. Teesside Shopping Park
- 6. Thornaby Train Station
- 7. Stockton Train Station

### **Map Key**

- A. Schools various
- B. Recreational play areas
- C. Local Shops
- D. Bus Route to Town Centre
- E. Local Supermarket

www.findukproperty.com