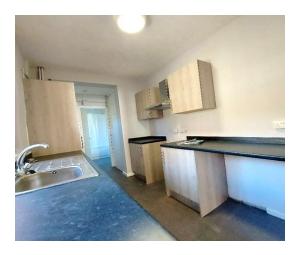

#### **Kitchen**

The kitchen provides space for worktops and kitchen appliances. It also provides access to the rear garden.