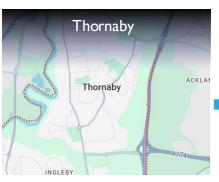

#### Stockton Area - Teesside

A large market town in County Durham situated close to the River Tees and with excellent transport links to Middlesbrough and A-roads connecting the North and Middle of the UK.

### Map Key

- 1. Stockton Town Centre
- 2. Durham University
- 3. River Tees
- 4. Golf Course
- 5. Teesside Shopping Park
- 6. Thornaby Train Station
- 7. Stockton Train Station