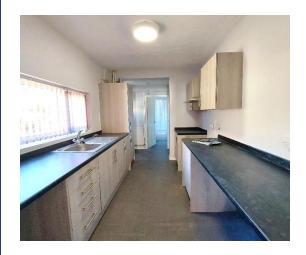

#### **Kitchen**

The kitchen provides space for worktops and kitchen appliances. It also provides access to the rear garden.