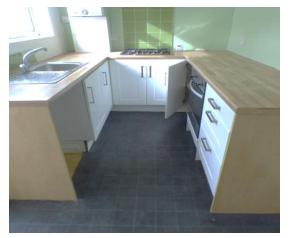

### Kitchen

The kitchen provides space for worktops and kitchen appliances. It also provides access to the rear garden.