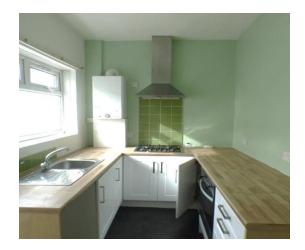

### Kitchen

The kitchen provides space for worktops and kitchen appliances. It also provides access to the rear garden.