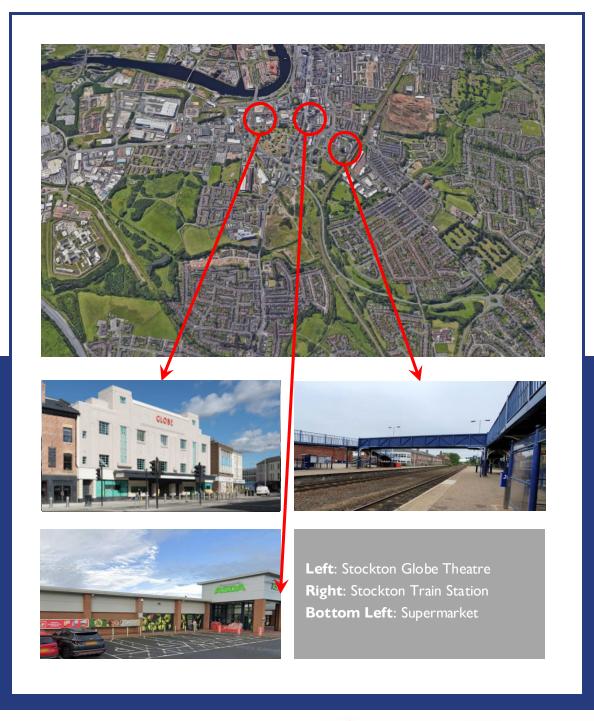

#### **Community View**

The property is in a prime location in Stockton, close to local Supermarkets, shops and schools.

#### Stockton Area – Teesside

A large market town in County Durham situated close to the River Tees and with excellent transport links to Middlesbrough and A-roads connecting the North and Middle of the UK.