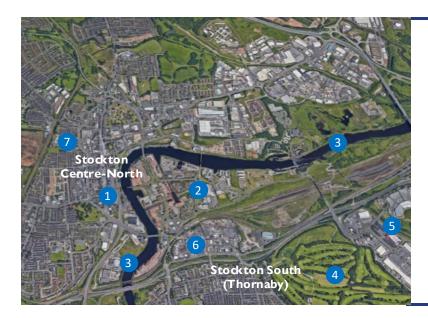

# Мар Кеу

- 1. Stockton Town Centre
- 2. Durham University
- 3. River Tees
- 4. Golf Course
- 5. Teesside Shopping Park
- 6. Thornaby Train Station
- 7. Stockton Train Station