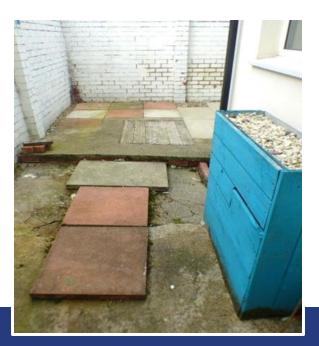

#### **Rear Garden**

The rear garden is accessible through the kitchen and provides generous space.