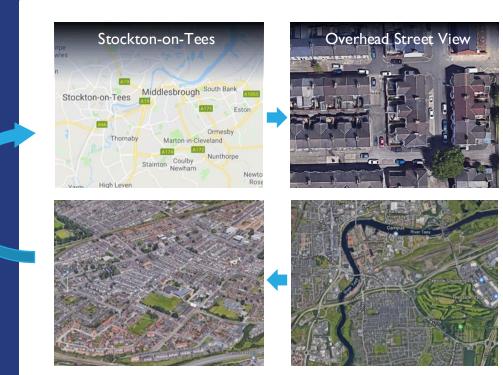

#### **Location Map**

#### Tyne & Wear, Durham and North Yorkshire Areas

# North East England

UK

Middlesbrough Stockton Darlington Durham Redcar Hartlepool Saltburn & Skelton Ferryhill Bishop Auckland And Many More Towns

#### Stockton Area – Teesside

A large market town in County Durham situated close to the River Tees and with excellent transport links to Middlesbrough and A-roads connecting the North and Middle of the UK.