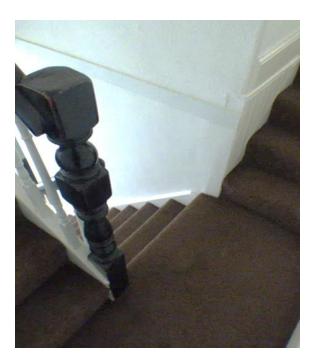

#### **Stairs and Landing**

The stairs lead to the first floor and landing of the property with access to a loft.