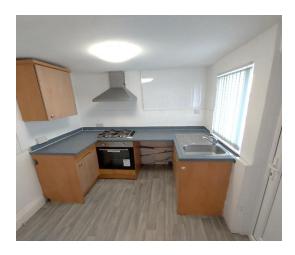

#### **Kitchen**

The kitchen provides space for worktops and kitchen appliances. It also provides access to the rear garden.