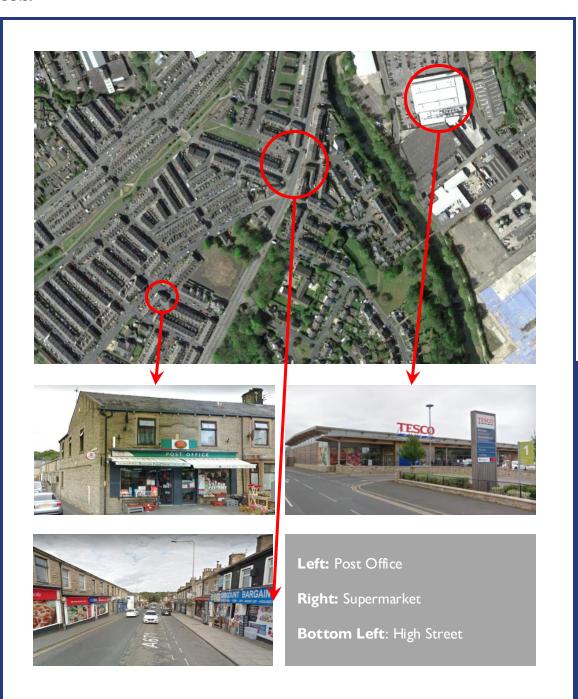

### **Community View**

The property is in a prime location in Padiham, close to local Supermarkets, shops and schools.