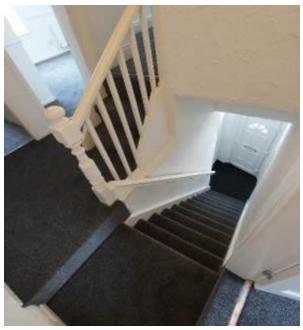

## Stairs and Landing

The stairs lead to the first floor and landing of the property with access to a loft.