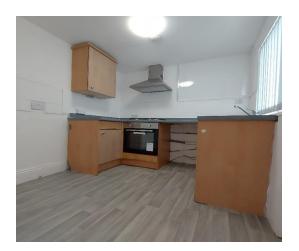

#### **Kitchen**

The kitchen provides space for worktops and kitchen appliances. It also provides access to the rear garden.