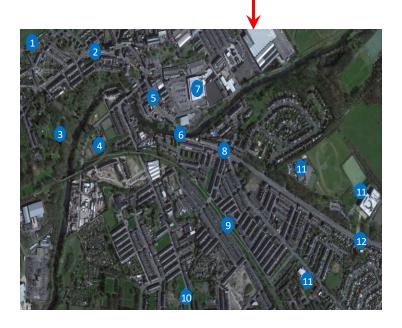

#### Map Key

- 1. Football grounds
- 2. Church St High Street
- 3. Local Park
- 4. Leisure Centre
- 5. Padiham Bus Route
- 6. Padiham Town Centre
- 7. Superstore
- 8. Burnley St High Street
- 9. Padiham Greenway
- 10. New Housing Area
- 11.Local Schools
- 12. To Burnley