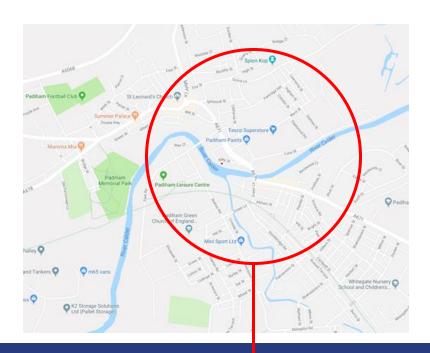

#### **Padiham**

Padiham is surrounded by picturesque countryside, including the nearby Forest of Bowland Area of Outstanding Natural Beauty, providing residents and visitors with plenty of outdoor recreational opportunities.

Padiham itself features a mix of historic and modern architecture, with notable buildings such as the Padiham Town Hall and the St. Leonard's Church.

## Padiham - Lancashire

Memorial Park

River Calder

www.findukproperty.com