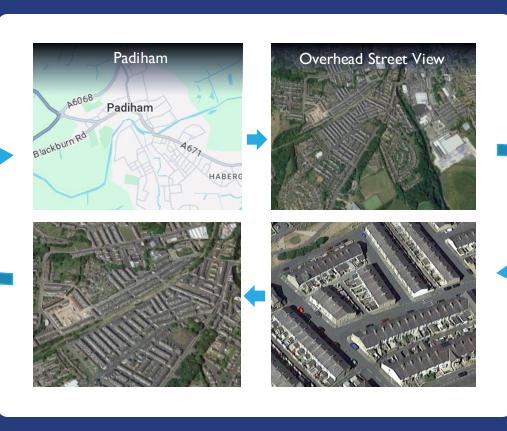

#### **Street Views**

### **Community View**

The property is in a prime location in Padiham, close to local Supermarkets, shops and schools.