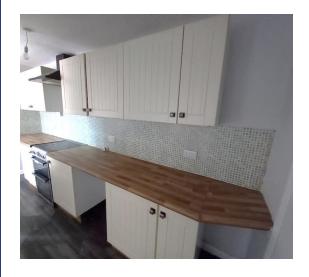

### **Kitchen**

The kitchen provides space for worktops and kitchen appliances.