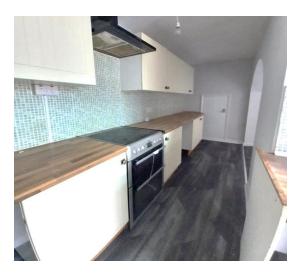

### **Kitchen**

The kitchen provides space for worktops and kitchen appliances.