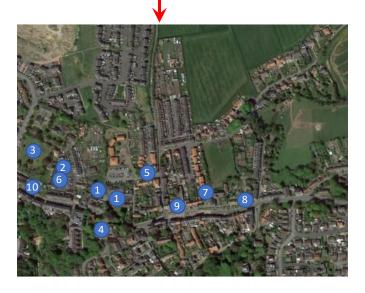

## Map Key

- 1. Doctors surgery / health clinics
- 2. Youth centre
- 3. Park
- 4. Library
- 5. Community centre
- 6. Church
- 7. Local schools
- 8. Mini markets
- 9. Local shops
- 10. Cricket Club