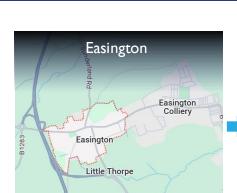

### Easington Area - Near Durham City & Hartlepool

Easington is a town in County Durham and is part of the larger town of Peterlee (only 7 mins North from Peterlee town centre). It is 20 mins (10 miles) east of Durham City and 15 mins (8 miles) North-West of Hartlepool. The Durham Heritage Coast is a short drive away; the local area is picturesque and is nearby the A-roads linking the North and Midlands of the UK.