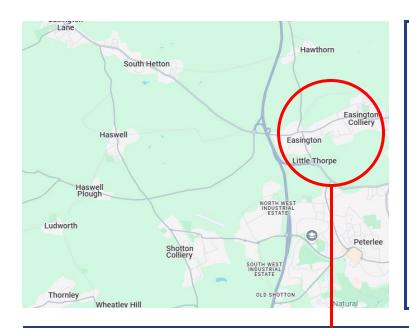

### Easington Area - Near Durham City & Hartlepool

Easington is a town in County Durham and is part of the larger town of Peterlee (only 7 mins North from Peterlee town centre). It is 20 mins (10 miles) east of Durham City and 15 mins (8 miles) North-West of Hartlepool. The Durham Heritage Coast is a short drive away; the local area is picturesque and is nearby the A-roads linking the North and Midlands of the UK.

### Map Key

- 1. Local Schools & Academy
- 2. Church
- 3. Village Centre
- 4. Library
- 5. Post office
- 6. High street
- 7. Health centre/ Doctors
- 8. Mini Markets

www.findukproperty.com