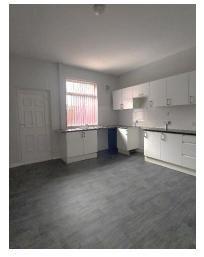

### **Kitchen**

The kitchen provides space for worktops and kitchen appliances.