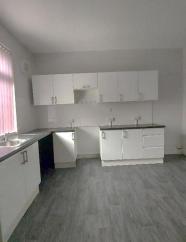

### **Kitchen**

The kitchen provides space for worktops and kitchen appliances.