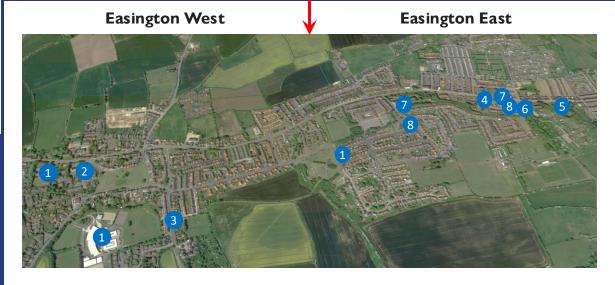

### Easington Area - Near Durham City & Hartlepool

Easington is a town in County Durham and is part of the larger town of Peterlee (only 7 mins North from Peterlee town centre). It is 20 mins (10 miles) east of Durham City and 15 mins (8 miles) North-West of Hartlepool. The Durham Heritage Coast is a short drive away; the local area is picturesque and is nearby the A-roads linking the North and Midlands of the UK.

### Map Key

- 1. Local Schools & Academy
- 2. Church
- 3. Village Centre
- 4. Library
- 5. Post office
- 6. High street
- 7. Health centre/ Doctors
- 8. Mini Markets

www.findukproperty.com