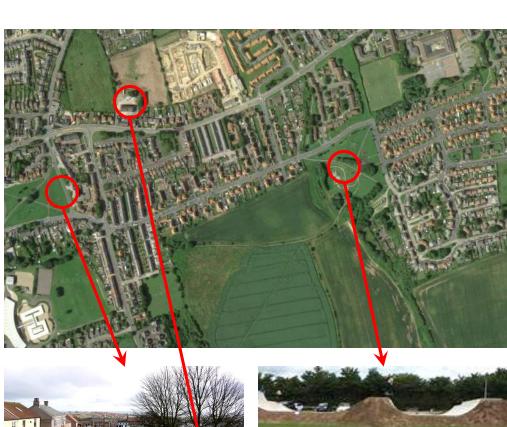

### **Community View**

The property is in a prime location in Easington, close to local shops, schools and amenities.

Left: Easington Village Green &

Convenience Store

Right: Easington Skate Park

Bottom Left: Jupiter Health Club