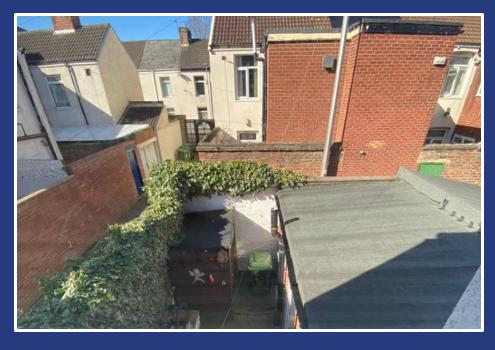

#### Rear Garden

The rear garden is accessible through the kitchen and provides generous space.