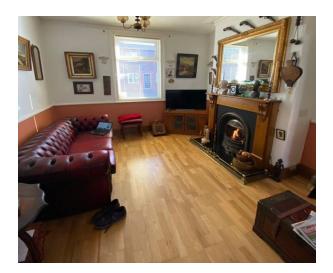

## **Open Plan Lounge 1**

The lounge offers views to the front of the house and access to the rear yard through the kitchen.