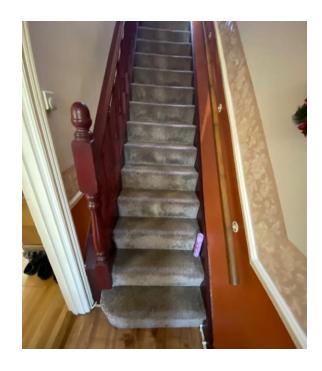

### Stairs and Landing

The stairs lead to the first floor and landing of the property with access to a loft.