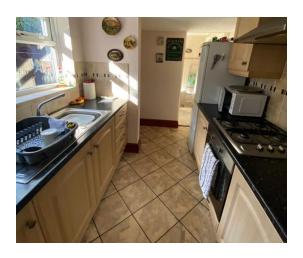

#### **Kitchen**

The kitchen provides space for worktops and kitchen appliances. It also provides access to the rear garden.