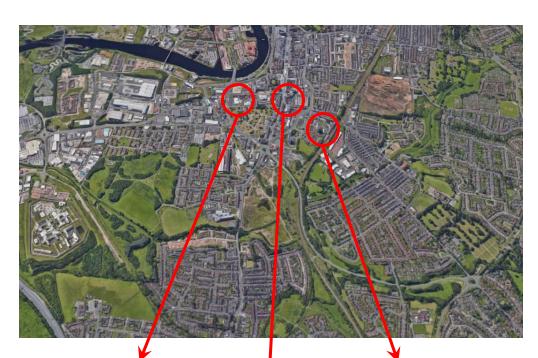

### **Community View**

The property is in a prime location in Stockton, close to local Supermarkets, shops and schools.

Left: Stockton Globe Theatre Right: Stockton Train Station **Bottom Left**: Supermarket