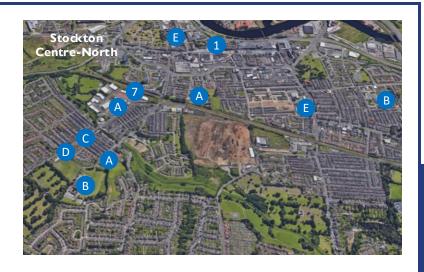

## **Map Key**

- A. Schools various
- B. Recreational play areas
- C. Local Shops
- D. Bus Route to Town Centre
- E. Local Supermarket

www.findukproperty.com