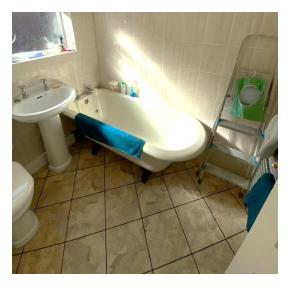

#### **Bathroom**

The bathroom provides a sink, toilet and shower/bath facilities.