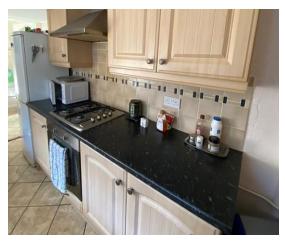

#### **Kitchen**

The kitchen provides space for worktops and kitchen appliances. It also provides access to the rear garden.