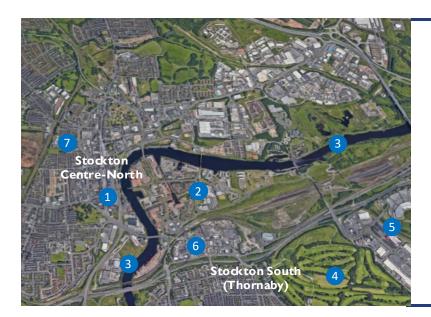

#### Stockton Area - Teesside

A large market town in County Durham situated close to the River Tees and with excellent transport links to Middlesbrough and A-roads connecting the North and Middle of the UK.

### Map Key

- 1. Stockton Town Centre
- 2. Durham University
- 3. River Tees
- 4. Golf Course
- 5. Teesside Shopping Park
- 6. Thornaby Train Station
- 7. Stockton Train Station