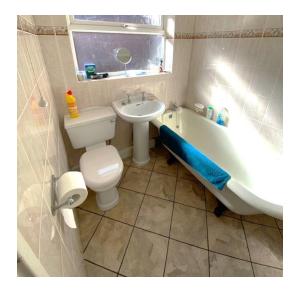

#### **Bathroom**

The bathroom provides a sink, toilet and shower/bath facilities.