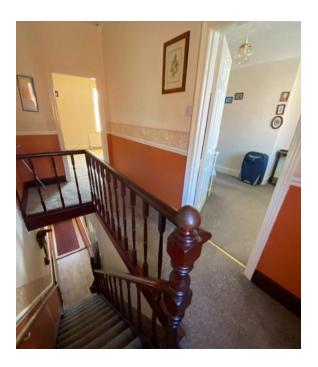

### Stairs and Landing

The stairs lead to the first floor and landing of the property with access to a loft.