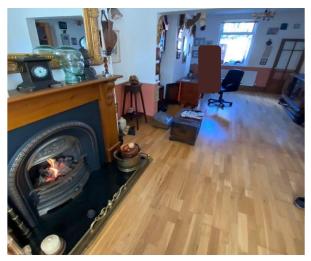

## **Open Plan Lounge 1**

The lounge offers views to the front of the house and access to the rear yard through the kitchen.