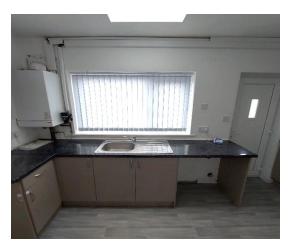

#### **Kitchen**

The kitchen provides space for worktops and kitchen appliances. It also provides access to the rear garden.