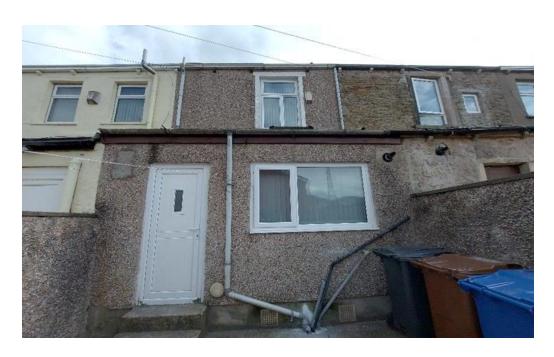

#### **Front View**

Large 2-bed house made of original stone, set in a prime area near newer-built housing and cul-de-sac. The house is close to local shops and amenities. The property has been fully renovated and will be rented out to tenants.