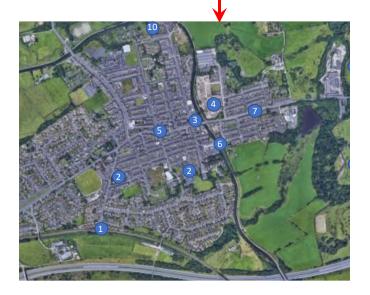

### Map Key

- 1. Train Station
- 2. Local Schools
- 3. High Street / A678
- 4. New Housing Area
- 5. Mini Market & Centre
- 6. River walk
- 7. Local bus stop
- 8. Industrial park grounds
- 9. Spa hotel
- 10. Upmarket houses