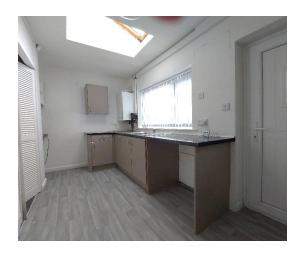

#### **Kitchen**

The kitchen provides space for worktops and kitchen appliances. It also provides access to the rear garden.