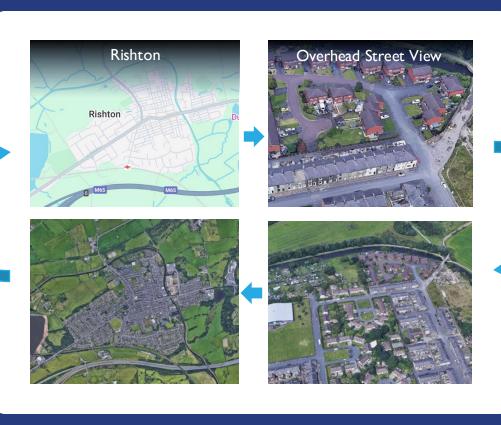

#### Rishton, Lancashire

Rishton is a small town in Lancashire, located to the north of Blackburn. Once known for its cotton mills during the Industrial Revolution, it has since developed into a quieter, residential area with a strong sense of community.

Rishton is surrounded by scenic countryside, offering a peaceful setting while still benefiting from good transport links to nearby towns and cities.

#### Rishton, Lancashire

The town features local amenities, including shops, schools, and parks, making it an attractive place for families and those seeking a more rural lifestyle with access to urban conveniences.