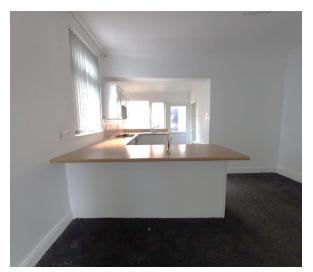

#### Kitchen

The kitchen provides space for worktops and kitchen appliances. It also provides access to the rear garden.