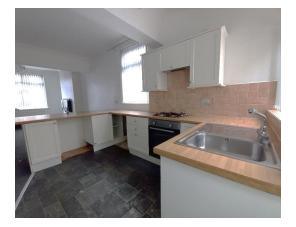

#### Kitchen

The kitchen provides space for worktops and kitchen appliances. It also provides access to the rear garden.