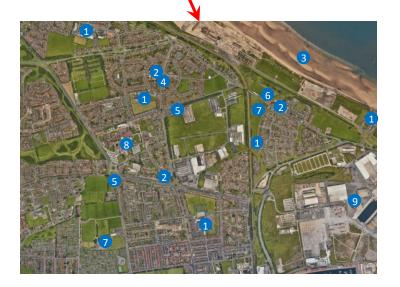

### Мар Кеу

- 1. Local schools
- 2. Religious buildings
- 3. Pier & Beach
- 4. Community Centre
- 5. Supermarket
- 6. Football ground
- 7. Playing fields
- 8. University hospital
- 9. Port