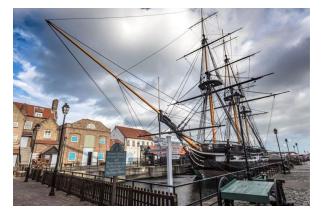

#### Hartlepool Town & Landmarks

A historic port town on England's northeast coast, with a rich heritage with its quaint quayside and impressive maritime museum.

Wander its quaint cobbled streets with charming shops and cafes, and explore its ancient landmarks like St. Hilda's Church.