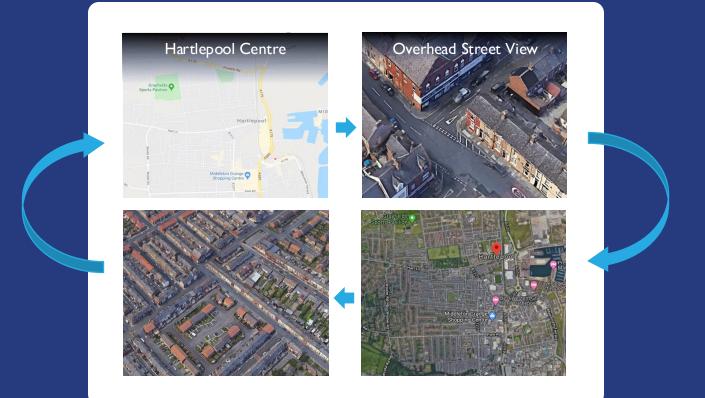

# Best Locations for Investment

### **Location Map**

Tyne & Wear, Durham and North Yorkshire Areas

# North East England

Middlesbrough Stockton Darlington Durham Redcar Hartlepool Saltburn & Skelton Ferryhill Bishop Auckland And Many More Towns

UK