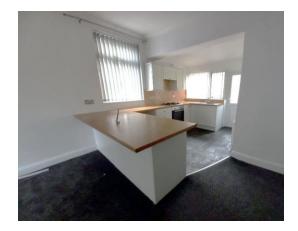

#### Kitchen

The kitchen provides space for worktops and kitchen appliances. It also provides access to the rear garden.