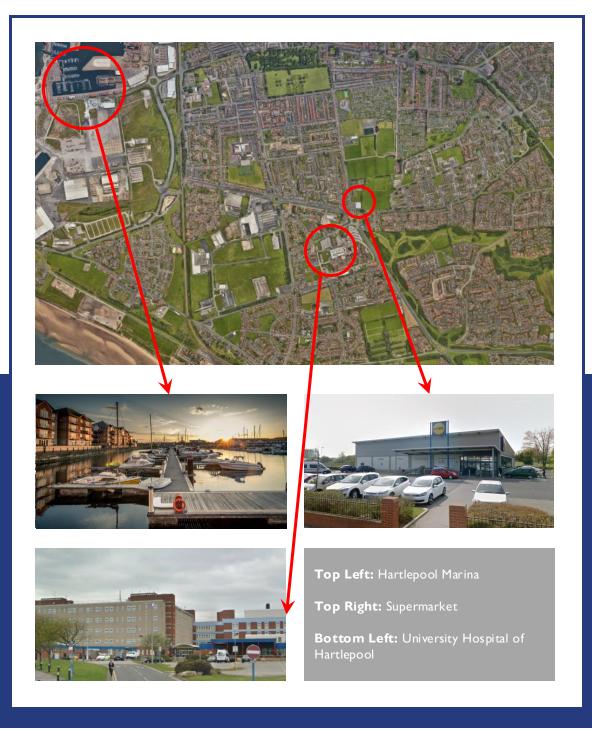

#### **Community View**

The property is in a prime location close to local shops, schools and Hartlepool Marina.

#### Hartlepool Town & Landmarks

A historic port town on England's northeast coast, with a rich heritage with its quaint quayside and impressive maritime museum.

Wander its quaint cobbled streets with charming shops and cafes, and explore its ancient landmarks like St. Hilda's Church.