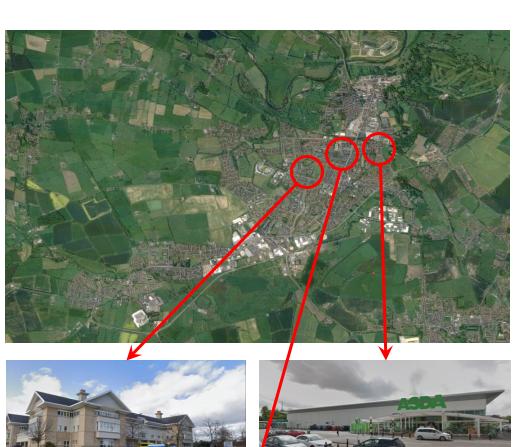

### **Community View**

The property is in a prime location in Bishop Auckland, close to local shops, schools and amenities.

Left: Bishop Auckland Hospital

**Right:** Supermarket

**Bottom Left:** Train Station

### Bishop Auckland Area - Near Durham City

Bishop Auckland is a part of County Durham. It is situated 20 mins (11 miles) Southwest of Durham centre and 40 mins west of Hartlepool town centre.

Bishop Auckland is also close to many other neighboring villages, such as Ferryhill, which have many local amenities. The local area is picturesque and is nearby the A-roads linking the North and Midlands of the UK.

#### Map Key

- 1. Local Schools
- 2. Shops and Supermarkets
- 3. High Street
- 4. Train Station
- 5. Bishop Auckland Hospital
- 6. Park

Large 2-Bedrooms