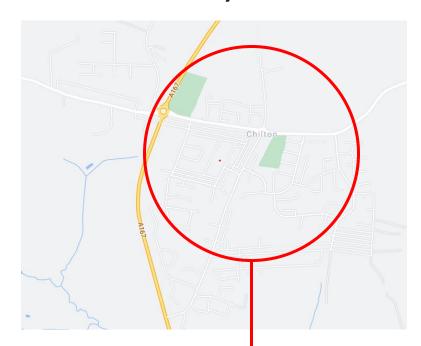

### Bishop Auckland Area - Near Durham City

Bishop Auckland is a part of County Durham. It is situated 20 mins (11 miles) Southwest of Durham centre and 40 mins west of Hartlepool town centre.

Bishop Auckland is also close to many other neighboring villages, such as Ferryhill, which have many local amenities. The local area is picturesque and is nearby the A-roads linking the North and Midlands of the UK.

### Bishop Auckland, County Durham

A semi-rural location close to local countryside, heritage sites and rambling routes.

www.findukproperty.com