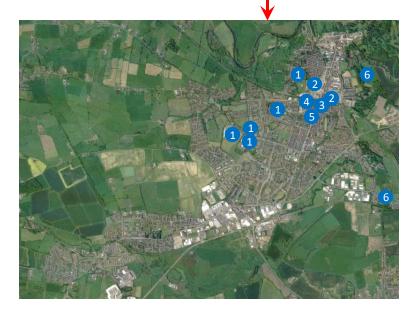

### Bishop Auckland Area - Near Durham City

Bishop Auckland is a part of County Durham. It is situated 20 mins (11 miles) Southwest of Durham centre and 40 mins west of Hartlepool town centre.

Bishop Auckland is also close to many other neighboring villages, such as Ferryhill, which have many local amenities. The local area is picturesque and is nearby the A-roads linking the North and Midlands of the UK.

#### Map Key

- 1. Local Schools
- 2. Shops and Supermarkets
- 3. High Street
- 4. Train Station
- 5. Bishop Auckland Hospital
- 6. Park

Large 2-Bedrooms