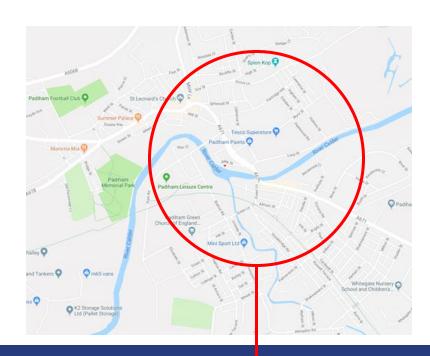

#### Map Key

- 1. Football grounds
- 2. Church St High Street
- 3. Local Park
- 4. Leisure Centre
- 5. Padiham Bus Route
- 6. Padiham Town Centre
- 7. Superstore
- 8. Burnley St High Street
- 9. Padiham Greenway
- 10. New Housing Area
- 11.Local Schools
- 12.To Burnley

### **Community View**

The property is in a prime location in Padiham, close to local Supermarkets, shops and schools.