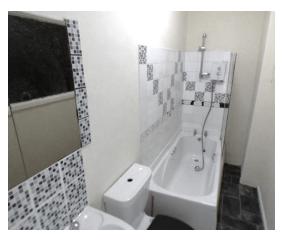

# **Bathroom**

The bathroom provides a sink, toilet and shower/bath facilities.