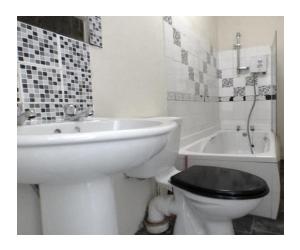

# **Bathroom**

The bathroom provides a sink, toilet and shower/bath facilities.