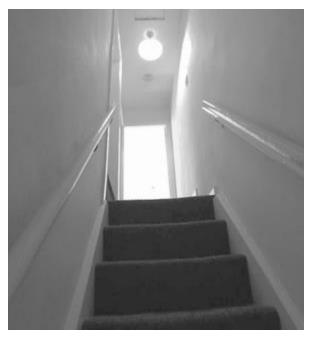

### Stairs and Landing

The stairs lead to the first floor and landing of the property with access to a loft.