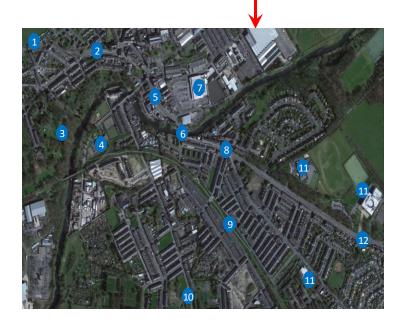

#### Map Key

- 1. Football grounds
- 2. Church St High Street
- 3. Local Park
- 4. Leisure Centre
- 5. Padiham Bus Route
- 6. Padiham Town Centre
- 7. Superstore
- 8. Burnley St High Street
- 9. Padiham Greenway
- 10. New Housing Area
- 11.Local Schools
- 12.To Burnley