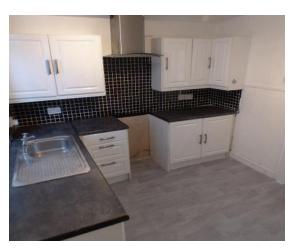

#### **Kitchen**

The kitchen provides space for worktops and kitchen appliances. It also provides access to the rear yard.