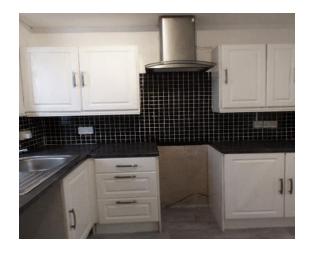

#### **Kitchen**

The kitchen provides space for worktops and kitchen appliances. It also provides access to the rear yard.