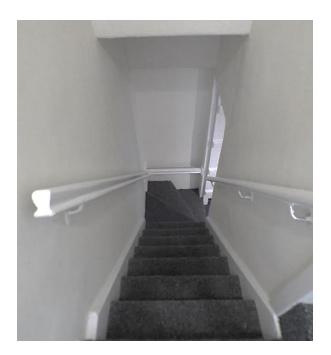

### Stairs and Landing

The stairs lead to the first floor and landing of the property with access to a loft.