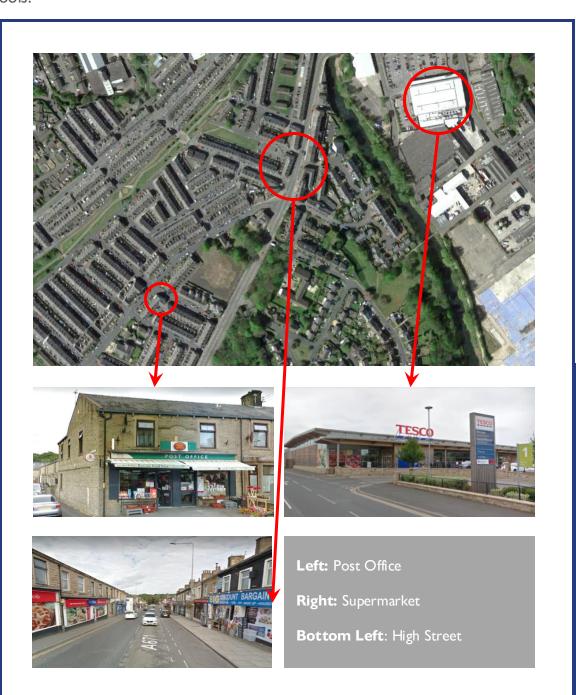

### **Community View**

The property is in a prime location in Padiham, close to local Supermarkets, shops and schools.