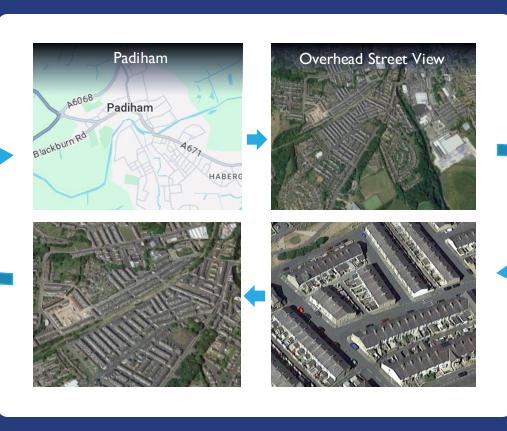

# Best Locations for Investment



North West **England** 

**Burnley** Accrington Blackburn **Darwen** Colne Nelson **Surrounding Areas** 















#### Standard 2-Bedrooms

#### **Front View**

This spacious mid-terrace property is made from original stone- Property to be further renovated and rented out.



#### **Street Views**

















#### Standard 2-Bedrooms

#### Lounge

The lounge offers views to the front of the house and access to the rear yard and kitchen.







#### **Kitchen**

The kitchen provides space for worktops and kitchen appliances. It also provides access to the rear yard.

















### Standard 2-Bedrooms

### Stairs and Landing

The stairs lead to the first floor and landing of the property with access to a loft.





### **Bedroom 1**

Bedroom 1 provides views to the front of the house.

















#### Standard 2-Bedrooms

#### **Bedroom 2**

Bedroom 2 presents generous spac