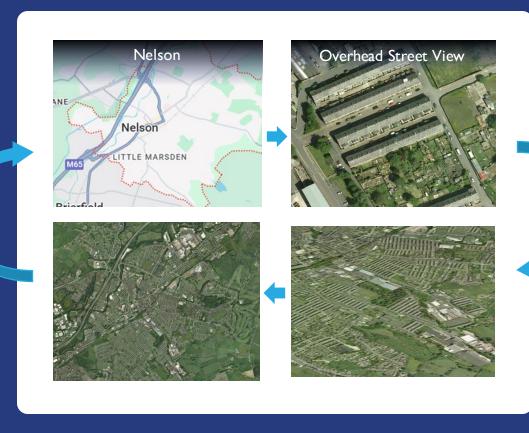

#### **Street Views**

#### Nelson Area, **Near Burnley Town**

Nelson is a town in Lancashire, England, located within the Pendle borough. Situated in the Pennine foothills, it has a rich industrial heritage, particularly in the textile industry during the 19th century.

It is also notable for its proximity to the scenic countryside, including Pendle Hill, which has cultural and historical significance.