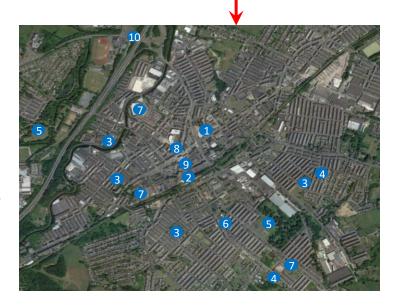

### Map Key

- 1. Hospital
- 2. Train Station
- 3. Local Schools
- 4. Religious Buildings
- 5. Park
- 6. Post Office
- 7. Food /Super Market
- 8. Town Centre
- 9. Post Office
- 10. Motorway