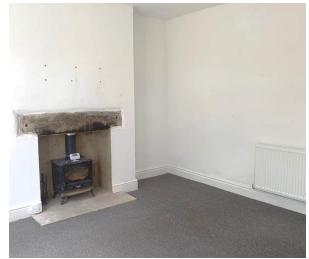

### Lounge

The lounge offers views to the front of the house and provides access to the kitchen and rear garden.