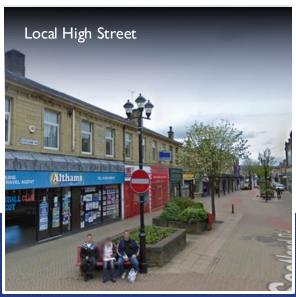

#### Nelson Area, **Near Burnley Town**

Nelson is a town in Lancashire, England, located within the Pendle borough. Situated in the Pennine foothills, it has a rich industrial heritage, particularly in the textile industry during the 19th century.

It is also notable for its proximity to the scenic countryside, including Pendle Hill, which has cultural and historical significance.