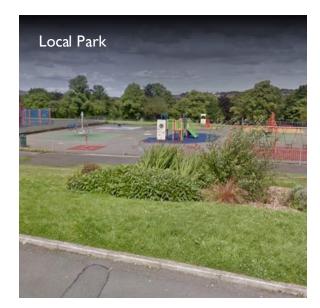

# Rear Garden

The rear garden is accessible through the kitchen.















#### Nelson Area, **Near Burnley Town**

Nelson is a town in Lancashire, England, located within the Pendle borough. Situated in the Pennine foothills, it has a rich industrial heritage, particularly in the textile industry during the 19th century.

It is also notable for its proximity to the scenic countryside, including Pendle Hill, which has cultural and historical significance.



### Map Key

- 1. Hospital
- 2. Train Station
- 3. Local Schools
- 4. Religious Buildings
- 5. Park
- 6. Post Office
- 7. Food /Super Market
- 8. Town Centre
- 9. Post Office
- 10. Motorway















### Nelson, Lancashire

The town has a strong community feel, with a blend of historic architecture and modern developments.





















www.findukproperty.com