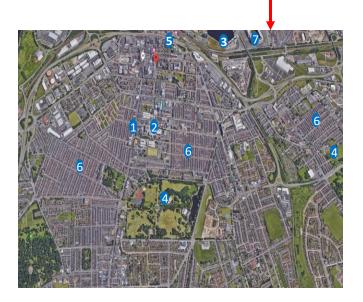

# Мар Кеу

- 1. Middlesbrough Town Centre
- 2. Teesside University
- 3. River Tees
- 4. Parks
- 5. Train Station
- 6. Terraced Residential Areas
- 7. Riverside Stadium