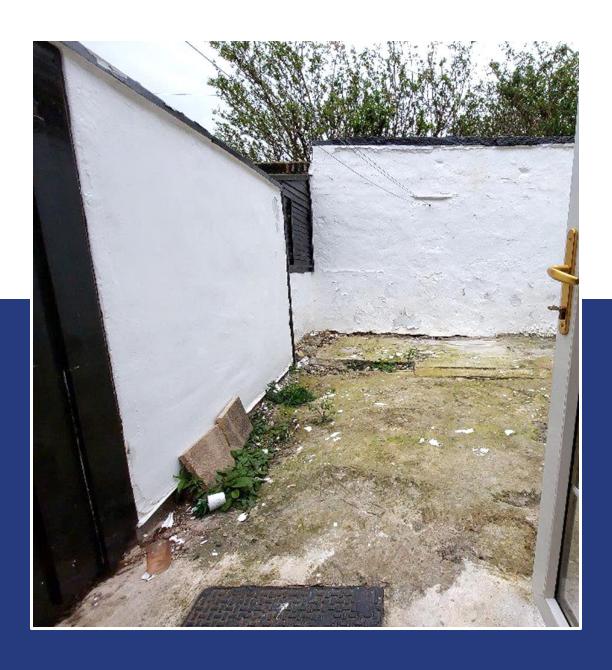

#### Rear Garden

The rear garden is accessible through the kitchen and large patio doors through the lounge.