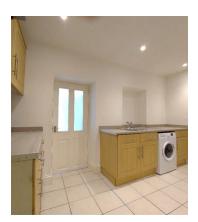

### **Kitchen**

The kitchen provides space for worktops and kitchen appliances. It also provides access to the rear garden.