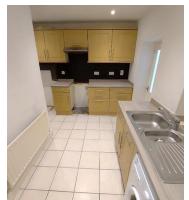

### **Kitchen**

The kitchen provides space for worktops and kitchen appliances. It also provides access to the rear garden.