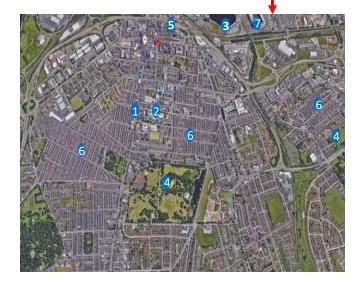

## Map Key

- 1. Middlesbrough Town Centre
- 2. Teesside University
- 3. River Tees
- 4. Parks
- 5. Train Station
- 6. Terraced Residential Areas
- 7. Riverside Stadium