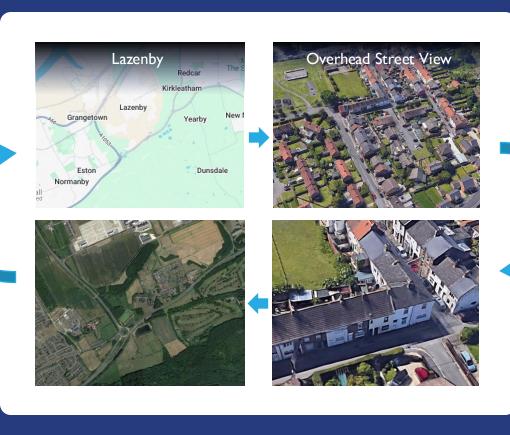

# Best Locations for Investment

**Location Map** 



# North East **England**

Middlesbrough Stockton **Darlington Durham** Redcar **Hartlepool** Saltburn & Skelton **Ferryhill Bishop Auckland And Many More Towns** 













## Standard 2-Bedrooms

#### **Front View**

This property is a standard 2 bed mid-terrace property located in Lazenby in Southeast Middlesbrough. This property is located closely to local amenities. This property has been renovated and has been rented out to tenants.





#### **Street Views**



















## Standard 2-Bedrooms

### Lounge

The lounge offers views to the front of the house and access to the rear garden and kitchen.



### **Kitchen**

The kitchen provides space for worktops and kitchen appliances. It also provides access to the rear garden.





















## Standard 2-Bedrooms

## Stairs and Landing

The staircase leads to the first-floor landing.



#### **Bedroom 1**

Bedroom 1 overlooks the front of the property. There are fitted wardrobes whi