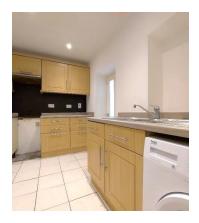

### **Kitchen**

The kitchen provides space for worktops and kitchen appliances. It also provides access to the rear garden.