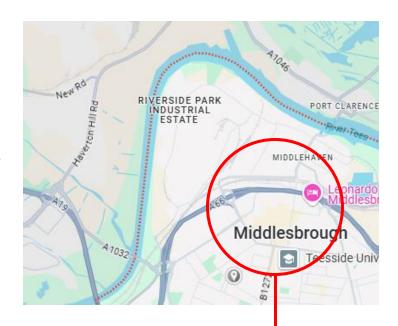

### Middlesbrough

Middlesbrough is a town in the Northeast of England, situated by the River Tees. It has a strong history in industries like steel and iron, but today it's a place with a mix of modern attractions and historical charm.

The town is home to Teesside University and offers lots of things to do, like visiting the Middlesbrough Institute of Modern Art or walking across the iconic Transporter Bridge.