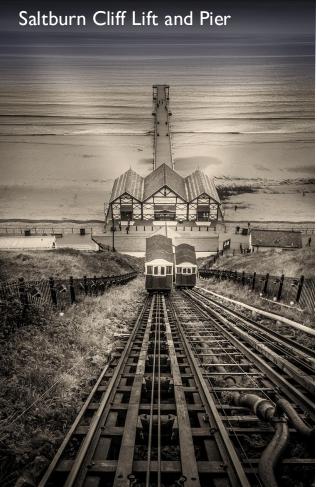

#### Saltburn Area Near Middlesborough

Saltburn-by-the-Sea is a seaside town located 10 mins drive away from Skelton-in-Cleveland.

It is a 30 minute drive from the main city of Middlesbrough.

#### Saltburn, North Yorkshire

Saltburn-by-the-Sea is a coastal town in North Yorkshire, England, known for its Victorian charm and scenic beauty. Located on the North Sea coast, it features a sandy beach, a historic pier, and cliffs offering stunning views.