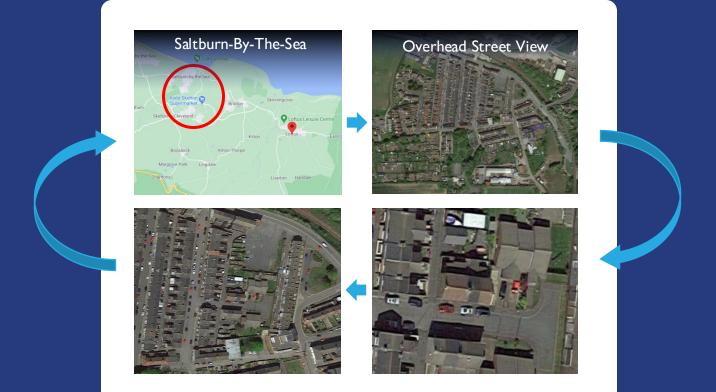

### **Location Map**

Tyne & Wear, Durham and North Yorkshire Areas

#### Saltburn Area Near Middlesborough

Saltburn-by-the-Sea is a seaside town located 10 mins drive away from Skelton-in-Cleveland.

It is a 30 minute drive from the main city of Middlesbrough.

#### Мар Кеу

- 1. Local School
- 2. Shops and

Supermarkets

- 3. High Street
- 4. Post Office

#### Saltburn, North Yorkshire

Saltburn-by-the-Sea is a coastal town in North Yorkshire, England, known for its Victorian charm and scenic beauty. Located on the North Sea coast, it features a sandy beach, a historic pier, and cliffs offering stunning views.