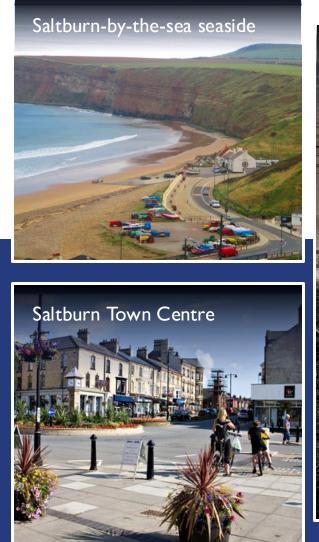

#### Saltburn Area Near Middlesborough

Saltburn-by-the-Sea is a seaside town located 10 mins drive away from Skelton-in-Cleveland.

It is a 30 minute drive from the main city of Middlesbrough.

#### Saltburn, North Yorkshire

Saltburn-by-the-Sea is a coastal town in North Yorkshire, England, known for its Victorian charm and scenic beauty. Located on the North Sea coast, it features a sandy beach, a historic pier, and cliffs offering stunning views.