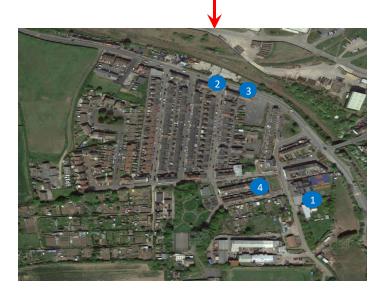

#### Мар Кеу

- 1. Local School
- 2. Shops and

Supermarkets

- 3. High Street
- 4. Post Office