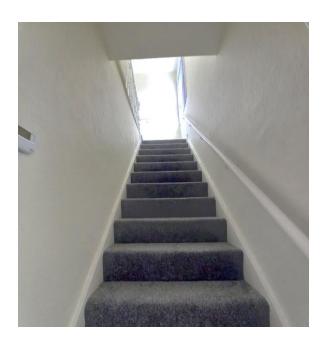

### Stairs and Landing

The stairs lead to the first floor and landing of the property with access to a loft.