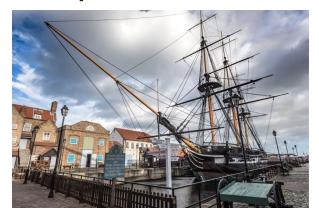

### **Hartlepool Town & Landmarks**

A historic port town on England's northeast coast, with a rich heritage with its quaint quayside and impressive maritime museum.

Wander its quaint cobbled streets with charming shops and cafes and explore its ancient landmarks like St. Hilda's Church.