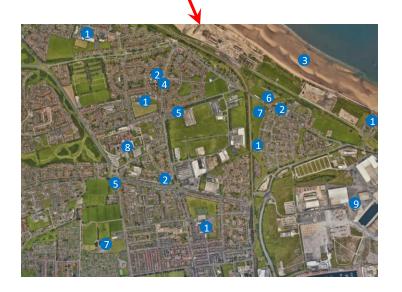

## Map Key

- 1. Local schools
- 2. Religious buildings
- 3. Pier & Beach
- 4. Community Centre
- 5. Supermarket
- 6. Football ground
- 7. Playing fields
- 8. University hospital
- 9. Port

Small 2-Bedrooms