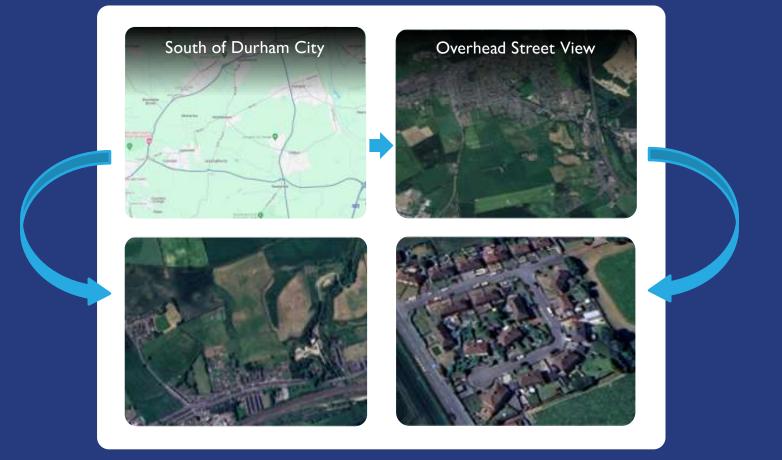

### Location Map

Tyne & Wear, Durham, Teesside And North Yorkshire Areas

# North East England

Middlesbrough Stockton Darlington Durham Redcar Hartlepool Saltburn & Skelton Ferryhill Bishop Aukland And many more towns

UK