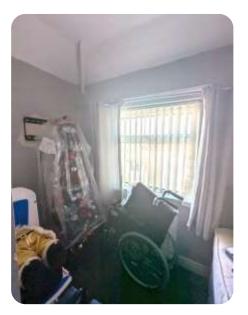

#### **Bedroom 2**

Bedroom 2 provides views to the front of the house.

Bedroom 3

Bedroom 3 is currently being used as a storage room.