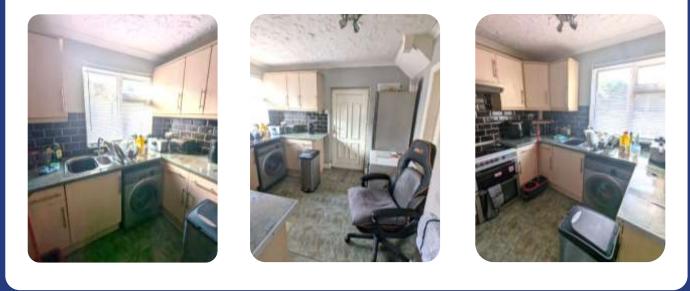

### Kitchen

The kitchen provides space for worktops and kitchen appliances. It also provides access to the rear garden.