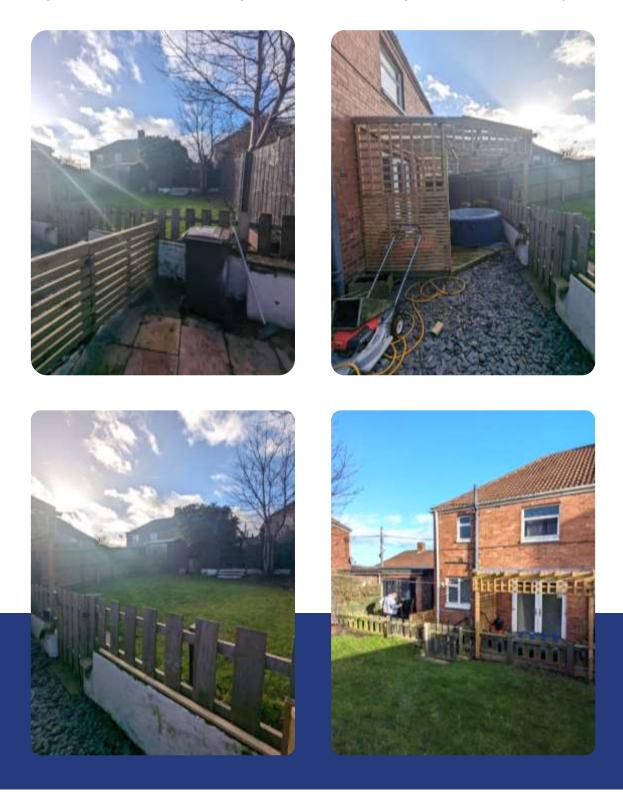

#### **Rear Garden**

The rear garden is accessible through the kitchen and large patio doors through the lounge.