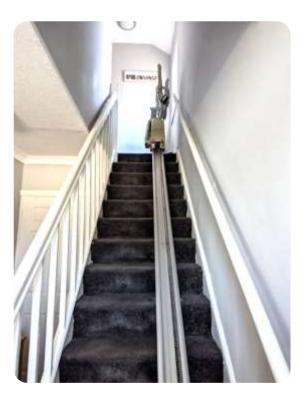

#### **Stairs and Landing**

The stairs lead to the first floor and landing of the property with access to a loft.