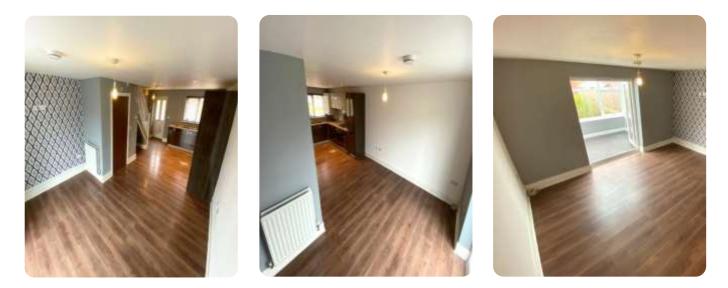

#### Lounge

The lounge is spacious and open plan with the kitchen, leading to the downstairs toilet and the conservatory.

#### Kitchen

Open plan, fully integrated kitchen with a modern look and feel.

## **Bedroom 1**

The lounge is spacious and open plan with the kitchen, leading to the downstairs toilet and the conservatory.