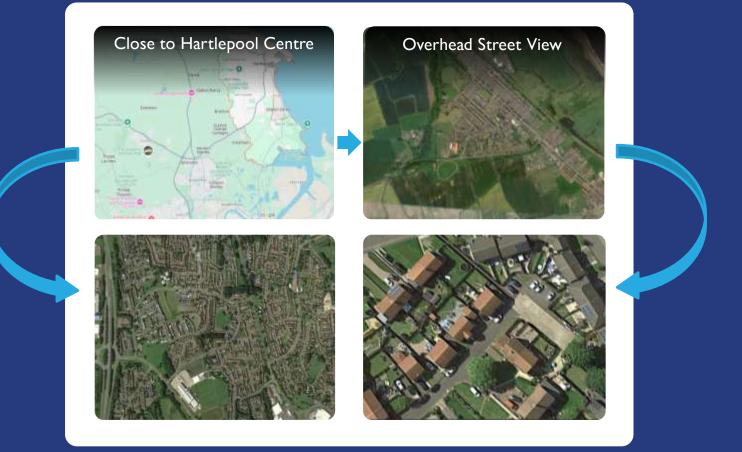

## Location Map

Tyne & Wear, Durham, Teesside And North Yorkshire Areas

# North East England

Middlesbrough Stockton Darlington Durham Redcar Hartlepool Saltburn & Skelton Ferryhill Bishop Aukland And many more towns

UK