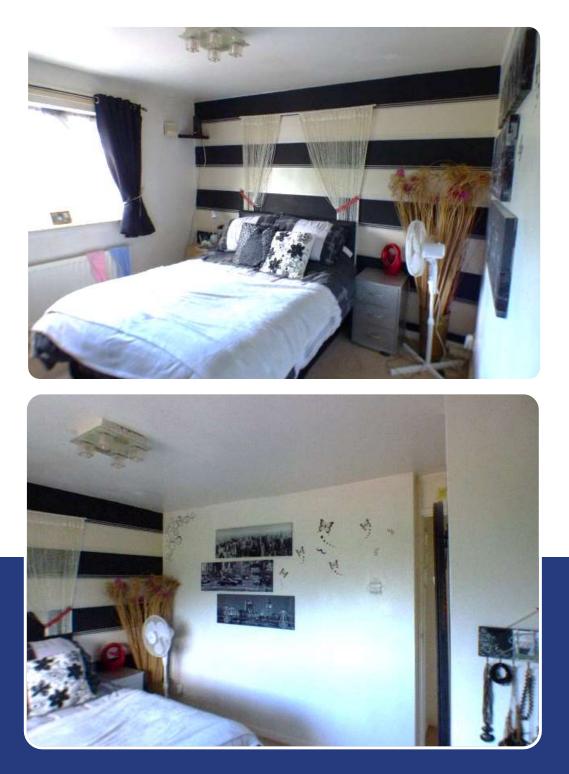

### **Bedroom 1**

This room has space for a double bed, dresser & wardrobe, and boasts a large window.