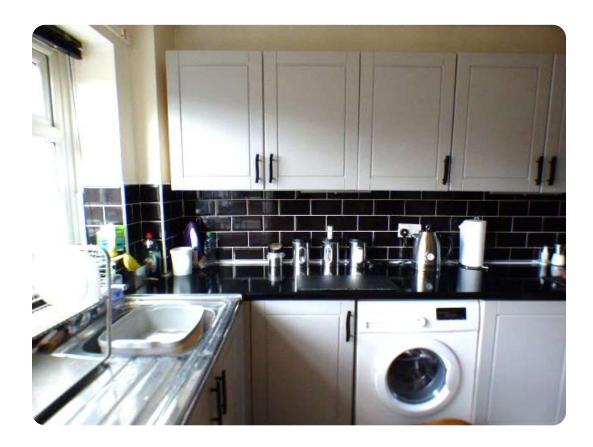

#### Kitchen

A generously sized, cooking and dining area with ample space for a dining table and chairs.