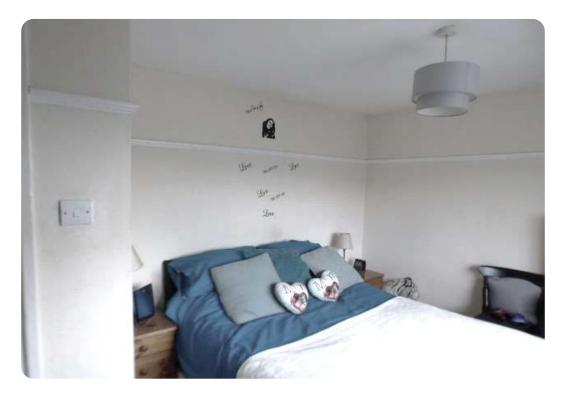

### **Bedroom 1**

This room has space for a double bed, dresser & wardrobe, and boasts a large window.