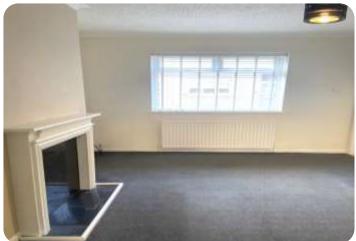

### Lounge 1

A large lounge area with entrance and lots of natural light. Leads into a 2nd lounge.

### Lounge 2

Connects the main lounge and kitchen, can be used as both living space and diner.