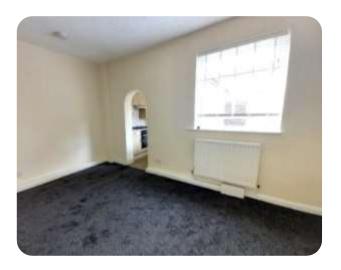

### Lounge 1

A large lounge area with entrance and lots of natural light. Leads into a 2nd lounge.

### Lounge 2

Connects the main lounge and kitchen, can be used as both living space and diner.