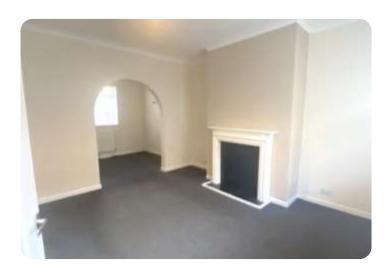

### Lounge 1

A large lounge area with entrance and lots of natural light. Leads into a 2nd lounge.

### Lounge 2

Connects the main lounge and kitchen, can be used as both living space and diner.