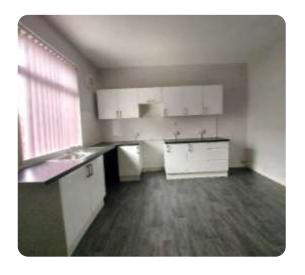

#### **Kitchen Diner**

A spacious area for cooking and eating, with room for a dining table and seats.