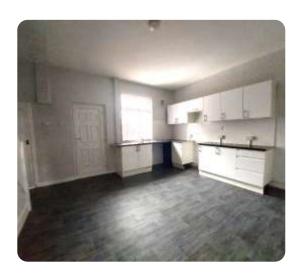

#### **Kitchen Diner**

A spacious area for cooking and eating, with room for a dining table and seats.