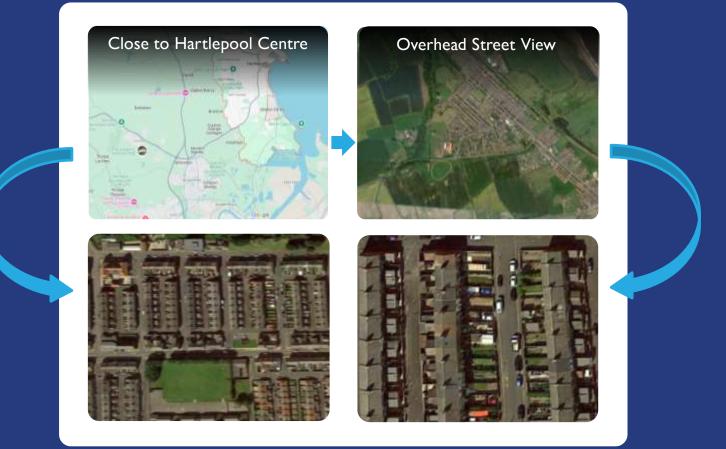

### Location Map

Tyne & Wear, Durham, Teesside And North Yorkshire Areas

# North East England

Middlesbrough Stockton Darlington Durham Redcar Hartlepool Saltburn & Skelton Ferryhill Bishop Aukland And many more towns

UK