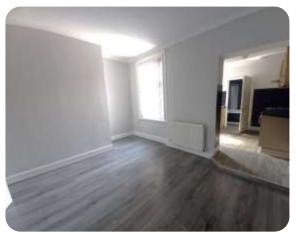

### Lounge 1

The newly decorated living area boasts a good size and connects into a second lounge come dining room.

### Lounge 2

An ideal space for dining, children's play or additional lounge area.