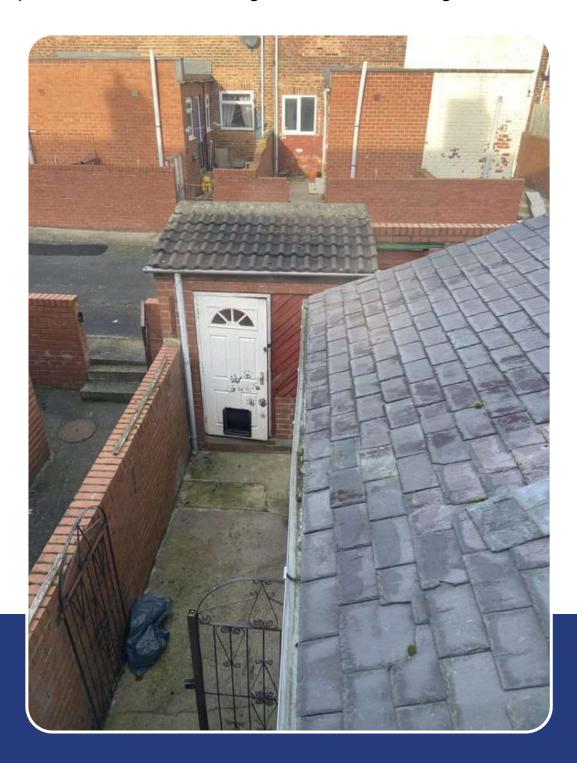

### **Rear Yard**

The rear yard has an outhouse for storage and is accessible through the kitchen.