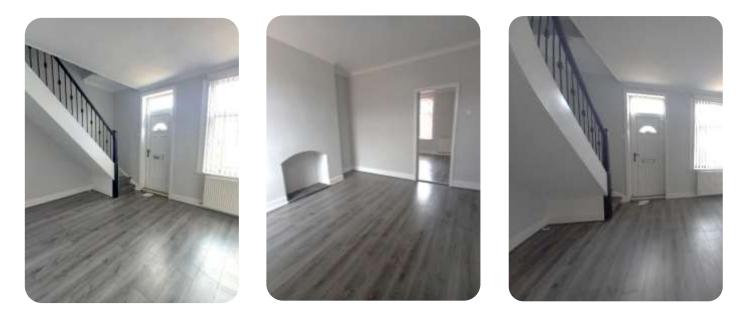

### Lounge 1

The newly decorated living area boasts a good size and connects into a second lounge come dining room.

### Lounge 2

An ideal space for dining, children's play or additional lounge area.

### **Stairs and Landing**

The stairs lead to the first floor and landing of the property with access to a loft.