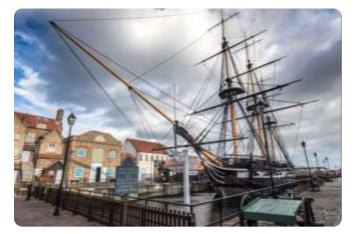

### **Hartlepool Town & Landmarks**

A historic port town on England's northeast coast, with a rich heritage with its quaint quayside and impressive maritime museum.

Wander its quaint cobbled streets with charming shops and cafes, and explore its ancient landmarks like St. Hilda's Church.