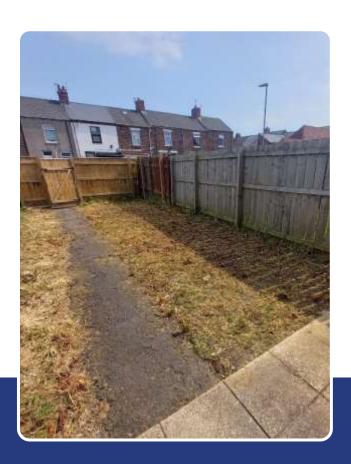

### **Rear Yard**

The rear yard has an outhouse for storage and is accessible through the kitchen.