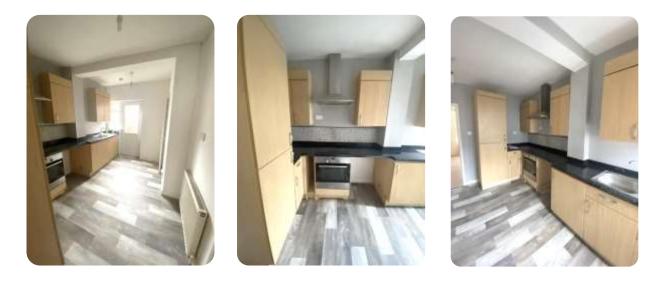

## Kitchen

The kitchen has been renovated to a modern standard and has space for a small dining table.