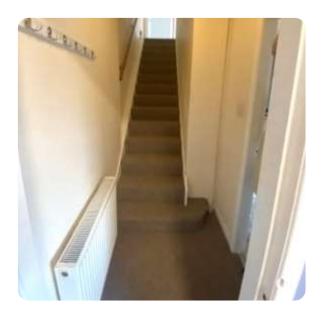

### **Stairs and Landing**

The stairs lead to the first floor and landing of the property with access to a loft.