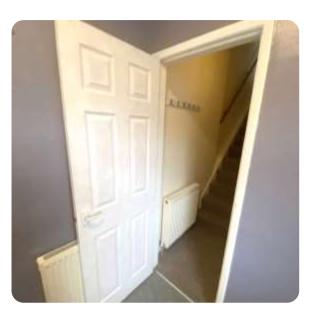

### **Stairs and Landing**

The stairs lead to the first floor and landing of the property with access to a loft.