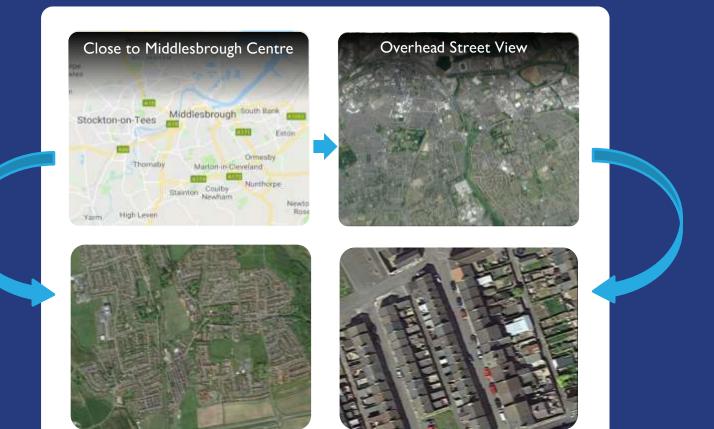

## **Location Map**

Tyne & Wear, Durham, Teesside And North Yorkshire Areas

# North East England

Middlesbrough Stockton Darlington Durham Redcar Hartlepool Saltburn & Skelton Ferryhill Bishop Aukland And many more towns

UK