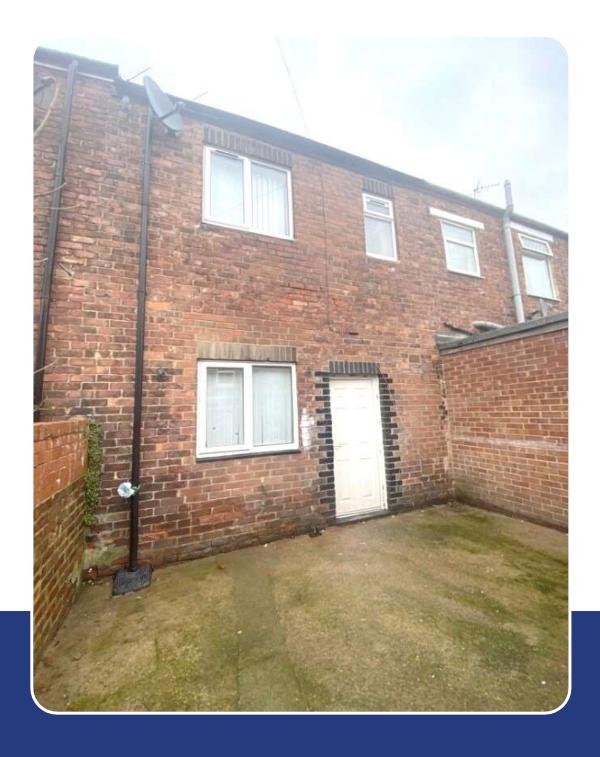

#### **Rear Yard**

The rear yard is accessible through the kitchen and is a generous size with outhouse