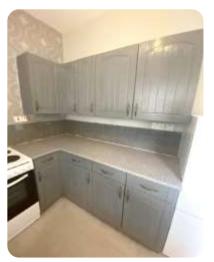

#### **Kitchen**

The kitchen provides space for worktops and kitchen appliances, and provides access to the rear yard.