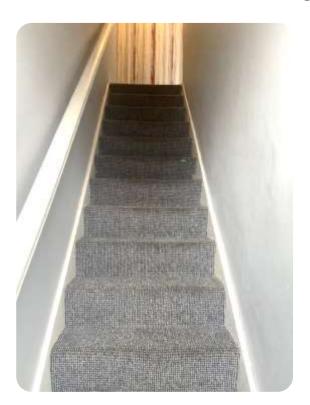

### Stairs and Landing

The stairs lead to the first floor and landing of the property with access to a loft.