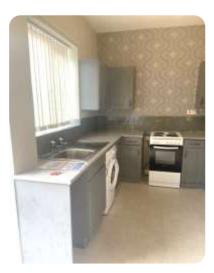

#### **Kitchen**

The kitchen provides space for worktops and kitchen appliances, and provides access to the rear yard.